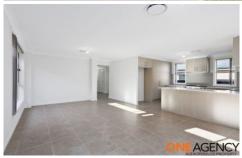

## Comprising;

- 4 Bedrooms with built-ins to all, ensuite and walk in robe to master.
- Open plan dining room overlooking the kitchen.
- Good sized kitchen with gas cooking, waterfall caesar stone bench tops and pantry.
- Tiled living areas, carpet to bedrooms.
- Good sized linen press.
- Ducted air conditioning and downlights throughout.
- Single lock up remote garage.
- Alfresco area out back.