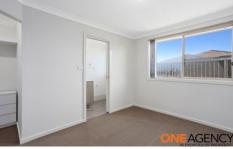

## Comprising;

- 4 Bedrooms with built-ins to all, ensuite and walk in robe to master.
- Open plan dining room overlooking the kitchen.
- Good sized kitchen with gas cooking, waterfall caesar stone bench tops and pantry.
- Tiled living areas, carpet to bedrooms.
- Good sized linen press.
- Ducted air conditioning and downlights throughout.
- Single lock up remote garage.
- Alfresco area out back.