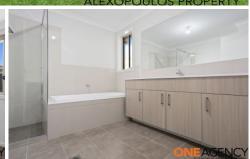

## Comprising;

- 4 Bedrooms with built-ins to all, ensuite and walk in robe to master.
- Open plan dining room overlooking the kitchen.
- Good sized kitchen with gas cooking, waterfall caesar stone bench tops and pantry.
- Tiled living areas, carpet to bedrooms.
- Good sized linen press.
- Ducted air conditioning and downlights throughout.
- Single lock up remote garage.
- Alfresco area out back.