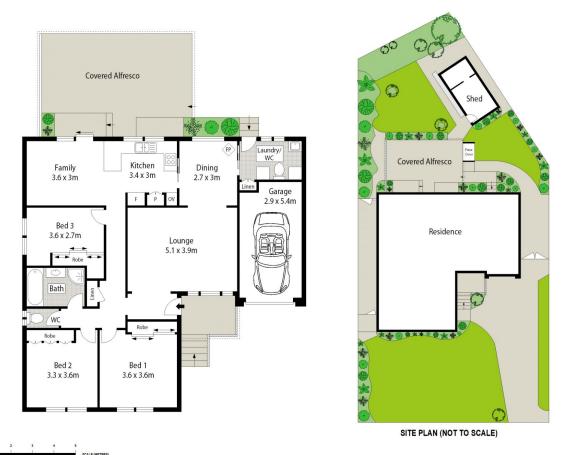

## 3 Roland Street Bossley Park NSW

Great home in a prime location! This beautifully renovated 3-bedroom house boasts a great and handy location, just a 2-minute drive from Stocklands Mall Wetherill Park, Mary Immaculate School, and other essential amenities.

Located in a quiet and elevated position, this house is perfect for those seeking a peaceful lifestyle. The bedrooms all have built-in wardrobes and the house is fully tiled, making it ideal for people who have allergies or breathing difficulties. The comfortable lounge room overlooks the front garden and leads into the dining room, which looks out to the backyard.

The updated kitchen is a polyurethane kitchen with Caesar-stone bench-tops and splash-back, an electric

For full version visit the website

## 3 📭 1 🔓 1 🗬

Type : House Price : \$ 1,005,500 Land Size : 552 sqm

View : https://www.oaap.com.au/sale/nsw/western-

sydney/bossley-park/residential/house/7549

914

Nick Alexopoulos 02 8123 0145

Scale in metres. Indicative only. Dimensions are approximate. All information contained herein is gathered from sources we believe to be reliable. However we cannot guarantee its accuracy and interested persons should rely on their own enquiries