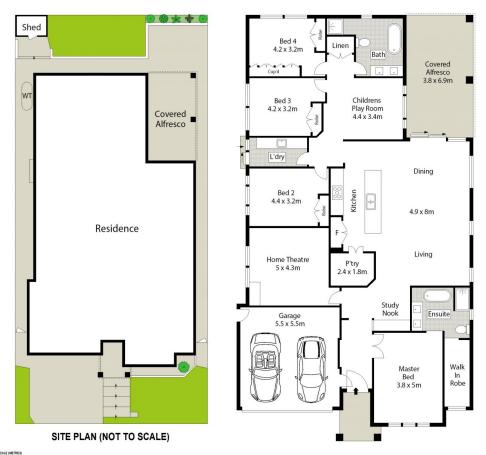

- Four large bedrooms, built ins to all, fully tiled timber look floors
- Huge master, walk in robe & open ensuite, a true grand suite
- Massive lounge/family dining area opens out to covered alfresco
- Gorgeous poly kitchen with Ceasar-stone bench-tops, glass splash-back,
- 900mm Baumatic freestanding gas c/top & oven, huge walk in pantry

Scale in metres. Indicative only. Dimensions are approximate. All information contained herein is gathered from sources we believe to be reliable. However we cannot guarantee its accuracy and interested persons should rely on their own enquiries.