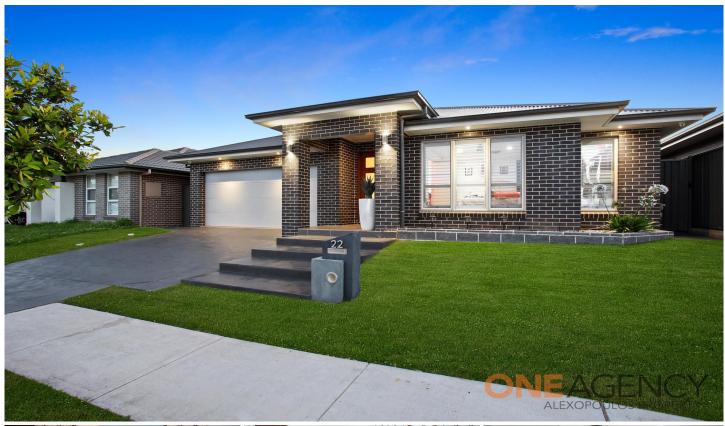

## 22 Patrol Street LEPPINGTON NSW

This house has it all. Built by Eden Brae Homes to a very high standard it has been designed & constructed for year round family enjoyment. High ceilings, multiple living areas on a 480sq m block and in a fantastic location in one of Willowdales finest streets.

- Four large bedrooms, built ins to all, fully tiled timber look floors
- Huge master, walk in robe & open ensuite, a true grand suite
- Massive lounge/family dining area opens out to covered alfresco
- Gorgeous poly kitchen with Ceasar-stone bench-tops, glass splash-back,
- 900mm Baumatic freestanding gas c/top & oven, huge walk in pantry

22 Patrol Street, Leppington