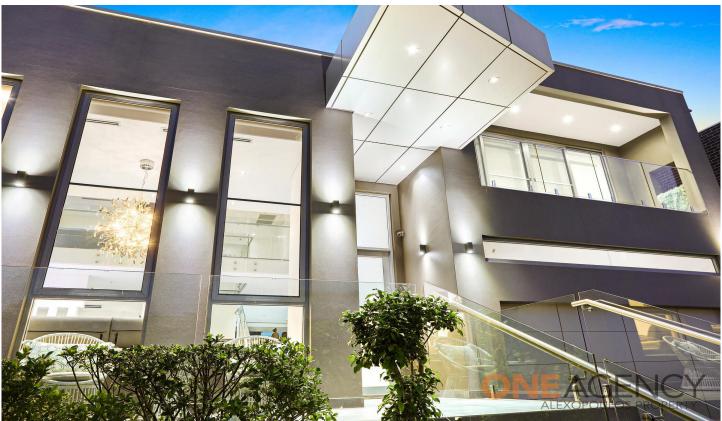

## 19 Maxwell Place ABBOTSBURY NSW

Sitting in a quiet street in the Abbotsbury Meadows, this property wastes no time in making a fabulous first impression. Brilliant architectural design, combining natural stone finishes throughout and offering a commitment to quality rarely seen. Dazzling 4m high ceilings greet the way to a grand entry foyer, offering you the first, breathtaking view of what is to come. With its enormous ceilings, Onyx backlit fireplace, massive sun-siphoning feature windows, oversized tiling, down lights throughout and this amazing home will have you smiling day in and day out.