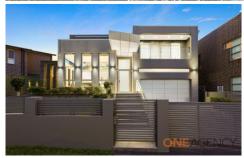

## 19 Maxwell Place ABBOTSBURY NSW

Sitting in a quiet street in the Abbotsbury Meadows, this property wastes no time in making a fabulous first impression. Brilliant architectural design, combining natural stone finishes throughout and offering a commitment to quality rarely seen. Dazzling 4m high ceilings greet the way to a grand entry foyer, offering you the first, breathtaking view of what is to come. With its enormous ceilings, Onyx backlit fireplace, massive sun-siphoning feature windows, oversized tiling, down lights throughout and this amazing home will have you smiling day in and day out.