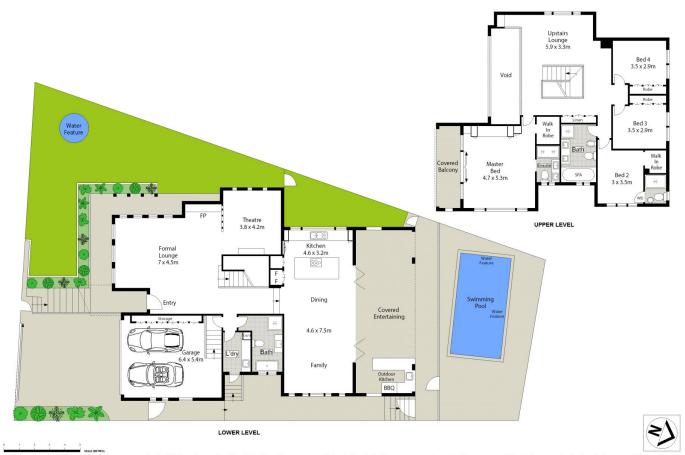

- 4 large bedrooms. 2 with ensuites & walk-ins
- Master is huge with access to balcony, a king sized bedroom
- Formal lounge & theatre room, large family room
- Stunning poly kitchen, 2.8 x 1.4 island bench with 80mmm

## 4 🕒 4 📛 2 👄

Type : House Price : \$ 1,600,000 Land Size : 588 sqm

View : https://www.oaap.com.au/sale/nsw/western-

sydney/abbotsbury/residential/house/75831

43

Nick Alexopoulos 02 8123 0145

Scale in metres, Indicative only, Dimensions are approximate. All information contained herein is gathered from sources we believe to be reliable. However we cannot guarantee its accuracy and interested persons should rely on their own enquiries.