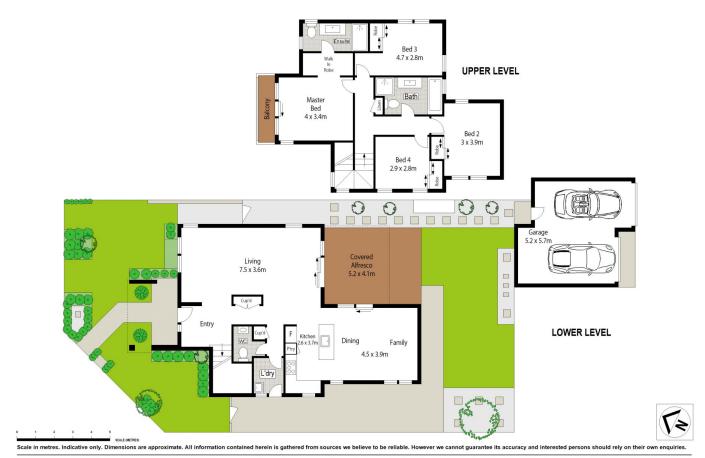

4 large bedrooms. Master features walk in robe, ensuite & a balcony

Built-in wardrobes, ducted air to top floor. Timber floors throughout.

Multiple living, lounge, family and meals areas plus home office/study

Elegant poly kitchen, Ceasar-stone b/tops, 900mm appliances, gas cooking

Covered alfresco area with timber decking, bbq area as