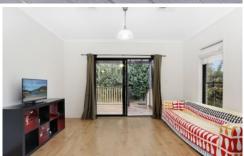

- \* 8 years young, ducted air & 2.7m ceilings
- \* Lovely timber floors throughout and sun drenched living and dining area
- \* Open modern kitchen, gas appliances, pantry and breakfast bar area
- \* Meals area/dining off kitchen
- \* Peaceful, bright large bedrooms with built-in robes
- \* Elegant master bedroom with walk in robe and ensuite
- \* Main bathroom with bathtub
- \* Double remote garage