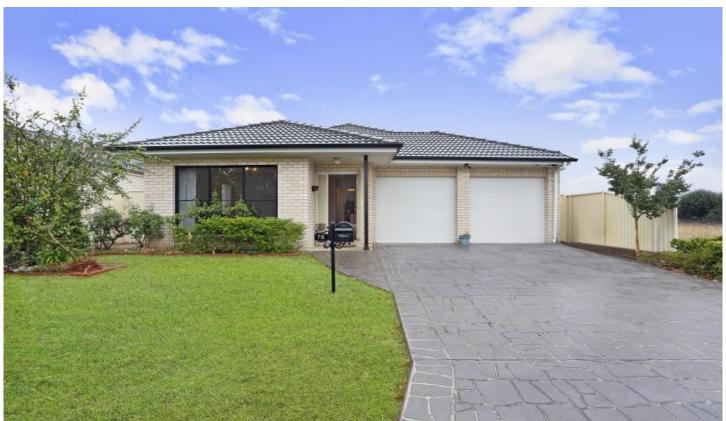

## 76 Tamworth Crescent Hoxton Park NSW

Beautifully maintained in as-new condition, this enticingly modern single level home is ready to move into for carefree family living. Delightfully appointed it features a thoughtful layout with fresh interiors complemented by an expansive yard and paved courtyard.

- \* 8 years young, ducted air & 2.7m ceilings
- \* Lovely timber floors throughout and sun drenched living and dining area
- \* Open modern kitchen, gas appliances, pantry and breakfast bar area
- \* Meals area/dining off kitchen
- \* Peaceful, bright large bedrooms with built-in robes
- \* Elegant master bedroom with walk in robe and ensuite
- \* Main bathroom with bathtub
- \* Double remote garage

## 4 🕮 2 🖺 2 😭

Type : House Price : \$805,000 Land Size : 466 sqm

View: https://www.oaap.com.au/sale/nsw/liverpool

-fairfield/hoxton-park/residential/house/7583

148