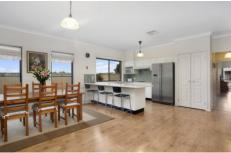

- \* 8 years young, ducted air & 2.7m ceilings
- \* Lovely timber floors throughout and sun drenched living and dining area
- \* Open modern kitchen, gas appliances, pantry and breakfast bar area
- \* Meals area/dining off kitchen
- \* Peaceful, bright large bedrooms with built-in robes
- \* Elegant master bedroom with walk in robe and ensuite
- \* Main bathroom with bathtub
- \* Double remote garage