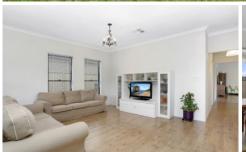

- \* 8 years young, ducted air & 2.7m ceilings
- \* Lovely timber floors throughout and sun drenched living and dining area
- \* Open modern kitchen, gas appliances, pantry and breakfast bar area
- \* Meals area/dining off kitchen
- \* Peaceful, bright large bedrooms with built-in robes
- \* Elegant master bedroom with walk in robe and ensuite
- \* Main bathroom with bathtub
- \* Double remote garage