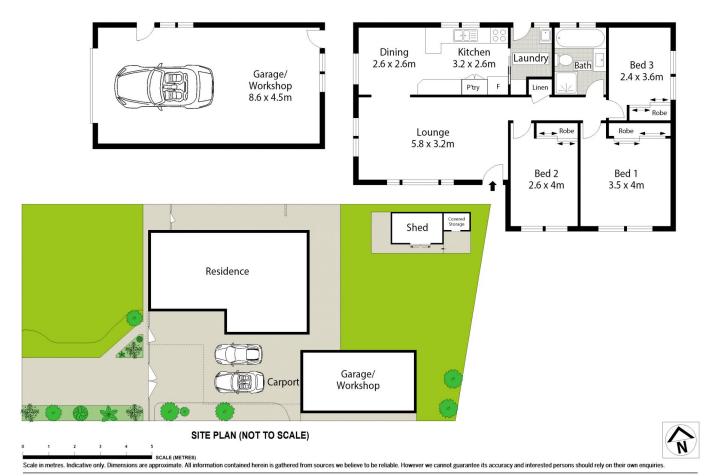

- 3 bedrooms all tiled, built-ins to all
- Modern kitchen with electric appliances
- L shaped lounge & dining, spilt air con
- Large level backyard is ideal for children
- Certified plans for a granny flat, approved
- Separate single garage is 8.6m x 4.5m
- Huge lock up carport, ideal for tradies & large families
- Currently tenanted, tenant willing to stay on

## 3 📭 1 🖺 1 🗬

Type : House Price : \$ 980,000 Land Size : 582 sqm

View : https://www.oaap.com.au/sale/nsw/western-

sydney/bossley-park/residential/house/7583

152

Nick Alexopoulos 02 8123 0145

180 Mimosa Road, Bossley Park