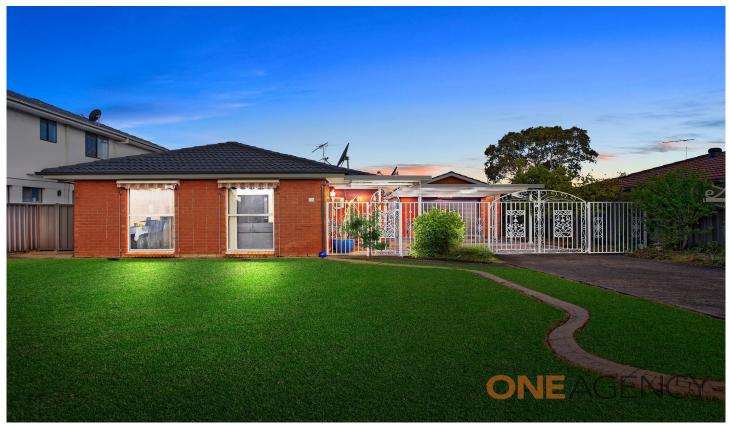

## 180 Mimosa Road BOSSLEY PARK NSW

Close to schools, churches, parks and play lands, this property has it all. Recently updated with scope for much more the owners have plans approved for a granny flat on a 582 sq m, block.

- 3 bedrooms all tiled, built-ins to all
- Modern kitchen with electric appliances
- L shaped lounge & dining, spilt air con
- Large level backyard is ideal for children
- Certified plans for a granny flat, approved
- Separate single garage is 8.6m x 4.5m
- Huge lock up carport, ideal for tradies & large families
- Currently tenanted, tenant willing to stay on