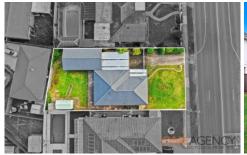

## 180 Mimosa Road BOSSLEY PARK NSW

Close to schools, churches, parks and play lands, this property has it all. Recently updated with scope for much more the owners have plans approved for a granny flat on a 582 sq m, block.

- 3 bedrooms all tiled, built-ins to all
- Modern kitchen with electric appliances
- L shaped lounge & dining, spilt air con
- Large level backyard is ideal for children
- Certified plans for a granny flat, approved
- Separate single garage is 8.6m x 4.5m
- Huge lock up carport, ideal for tradies & large families
- Currently tenanted, tenant willing to stay on