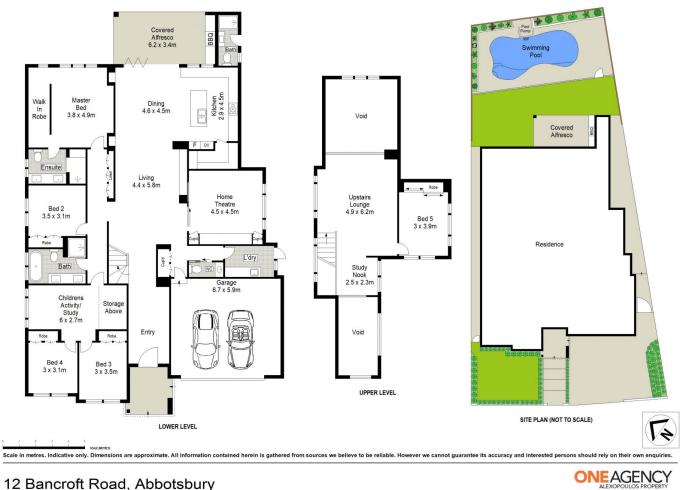

- Five (5) large bedrooms, built ins, Victorian ash character grade timber floors

- Grand master bedroom has a walk through robe, stunning fully tiled ensuite

- Multiple living areas both upstairs/downstairs, perfect for large families

- Fully insulated/sound proofed theatre room, surround