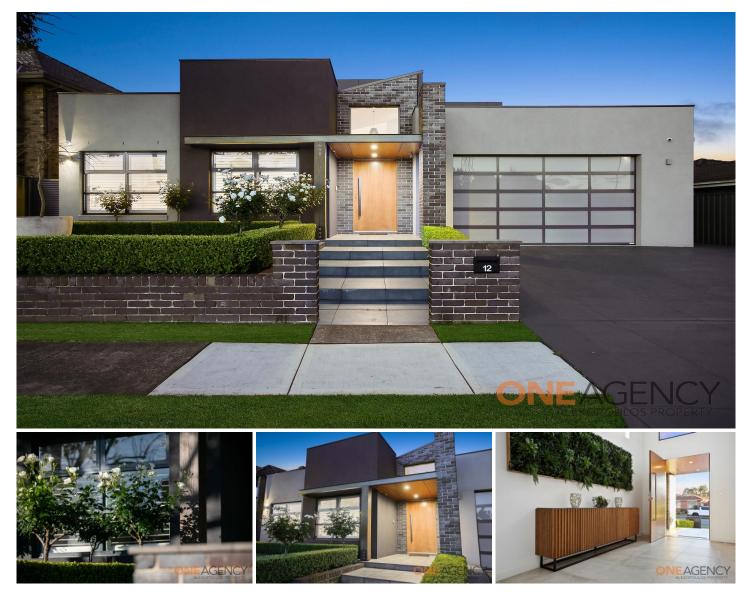

## 12 Bancroft Road ABBOTSBURY NSW

This exquisite dual level home encompasses the very best in architectural design, contemporary elegance and Abbotsbury locality. Maintained to a high standard, there is nothing to do here but move in and enjoy your idyllic private sanctuary. An amazing statement of modern design with bespoke finishes throughout flooded by natural sunlight for year round family enjoyment. Some of the outstanding features are as follows:

- Five (5) large bedrooms, built ins, Victorian ash character grade timber floors

- Grand master bedroom has a walk through robe, stunning fully tiled ensuite

- Multiple living areas both upstairs/downstairs, perfect for large families

- Fully insulated/sound proofed theatre room, surround