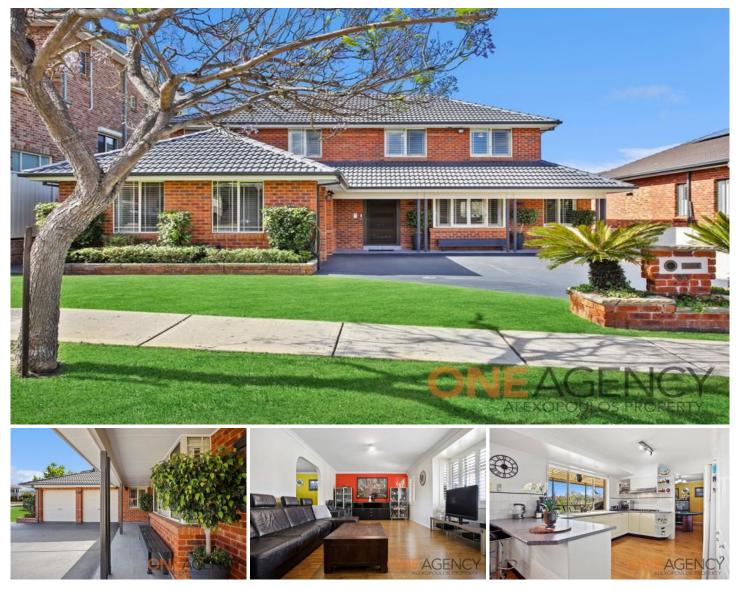

## **50 Heysen Street ABBOTSBURY NSW**

Perfectly positioned with commanding rear views of Abbotsbury parklands this grand Abbotsbury residence on a large elevated 762 sq m block is as close to living on acreage as you'll get without the hefty price tag. Large living areas with a possible 5th bedroom downstairs it will suit almost all families. Additional features include:

- 4 large bedrooms, walk-in robe to master and an ensuite

- Remaining bedrooms all have built ins, good sizes

- Timber floors throughout, plantation shutters, air con & more

- Large lounge and dining areas, huge family room great for large families

- Laminated kitchen, 900mm st/steel app's, pantry, tiled splash-back

- Large covered verandah ideal for year round entertaining