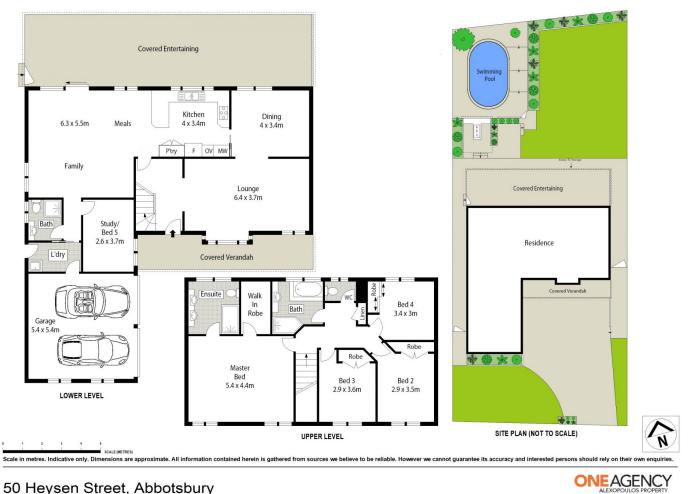

## **50 Heysen Street ABBOTSBURY NSW**

Perfectly positioned with commanding rear views of Abbotsbury parklands this grand Abbotsbury residence on a large elevated 762 sq m block is as close to living on acreage as you'll get without the hefty price tag. Large living areas with a possible 5th bedroom downstairs it will suit almost all families. Additional features include:

- 4 large bedrooms, walk-in robe to master and an ensuite

- Remaining bedrooms all have built ins, good sizes

- Timber floors throughout, plantation shutters, air con & more

- Large lounge and dining areas, huge family room great for large families

- Laminated kitchen, 900mm st/steel app's, pantry, tiled splash-back

- Large covered verandah ideal for year round entertaining