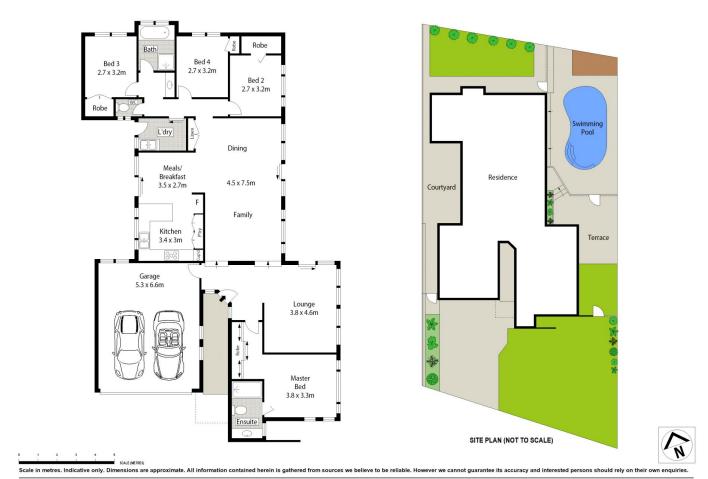

## 23 Stockdale Crescent ABBOTSBURY NSW

Recently refreshed this single storey residence offers comfortable family living in a well planned, sun drenched floor-plan. Offering convenience in abundance due to its central location, it is a must see. Spoil your family with multiple living areas and a gorgeous in-ground pool for long summer days. Perfectly positioned only a short walk to local schools, shops, parks and a short drive to Freeman Catholic College.

- 4 bedrooms, built-ins to all, ensuite to master, high ceilings
- Cathedral ceilings, polished bamboo flooring, ducted air con
- Lounge, dining, family & meals breakfast areas
- Beautiful renovated poly kitchen, 900mm gas c/top, d/washer.