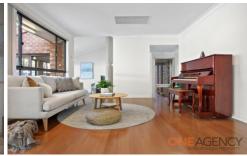

- 4 bedrooms, built-ins to all, ensuite to master, high ceilings
- Cathedral ceilings, polished bamboo flooring, ducted air con
- Lounge, dining, family & meals breakfast areas
- Beautiful renovated poly kitchen, 900mm gas c/top, d/washer.