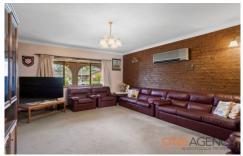

- 3 large bedrooms all king size, balcony off master bedroom with district views
- Large lounge room, family room & dining rooms, exposed brick feature walls, air con
- Timber kitchen, laminated bench-tops, 900mm elec appliances, incl dishwasher
- 2 fully tiled bathrooms in great condition
- Large double remote oversize garage.
- Front & rear verandahs to enjoy the sun morning & afternoon.