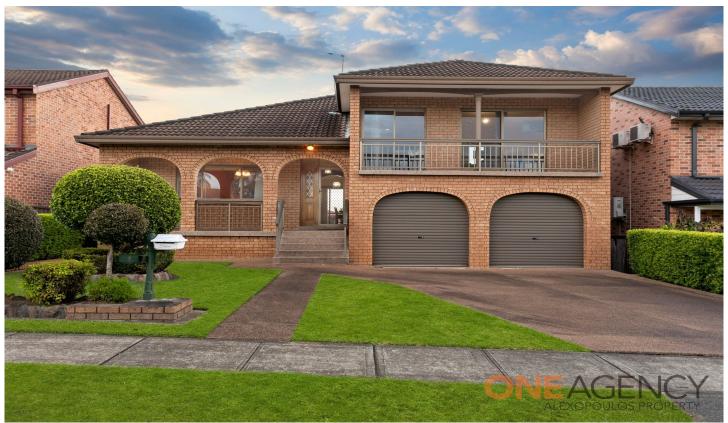

## **4 Newmen Close WETHERILL PARK NSW**

This privately built full brick split level home is representative of days gone by when homes where built to last. Occupying a generous 557sq m block in one of Wetherill Parks finest streets it is ready for that someone who is looking to put their special touch to something.

- 3 large bedrooms all king size, balcony off master bedroom with district views
- Large lounge room, family room & dining rooms, exposed brick feature walls, air con
- Timber kitchen, laminated bench-tops, 900mm elec appliances, incl dishwasher
- 2 fully tiled bathrooms in great condition
- Large double remote oversize garage.
- Front & rear verandahs to enjoy the sun morning & afternoon.