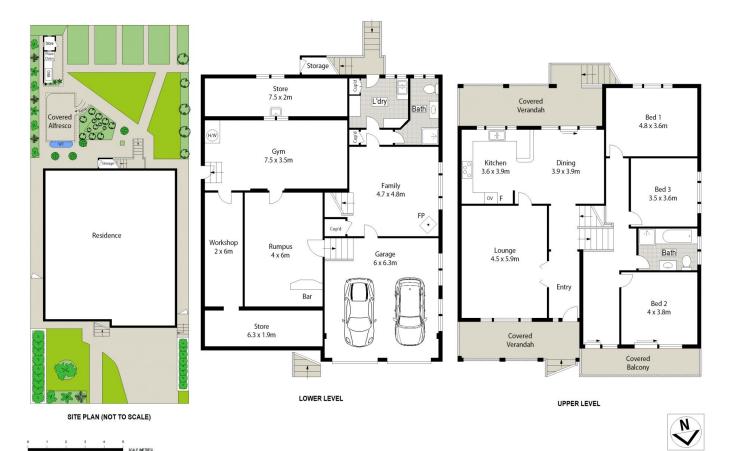

## **4 Newmen Close WETHERILL PARK NSW**

This privately built full brick split level home is representative of days gone by when homes where built to last. Occupying a generous 557sq m block in one of Wetherill Parks finest streets it is ready for that someone who is looking to put their special touch to something.

- 3 large bedrooms all king size, balcony off master bedroom with district views
- Large lounge room, family room & dining rooms, exposed brick feature walls, air con
- Timber kitchen, laminated bench-tops, 900mm elec appliances, incl dishwasher
- 2 fully tiled bathrooms in great condition
- Large double remote oversize garage.
- Front & rear verandahs to enjoy the sun morning & afternoon.

## 3 🚑 2 🚔 2 🗬

Type : House Price : \$ 1,140,000 Land Size : 557 sqm

View : https://www.oaap.com.au/sale/nsw/western-

sydney/wetherill-park/residential/house/758

3161

Nick Alexopoulos 02 8123 0145

Scale in metres, indicative only, Dimensions are approximate. All information contained nerein is gathered from sources we believe to be reliable. However we cannot guarantee its accuracy and interested persons should