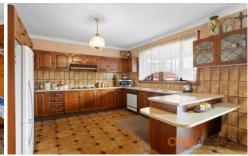

- 3 large bedrooms all king size, balcony off master bedroom with district views
- Large lounge room, family room & dining rooms, exposed brick feature walls, air con
- Timber kitchen, laminated bench-tops, 900mm elec appliances, incl dishwasher
- 2 fully tiled bathrooms in great condition
- Large double remote oversize garage.
- Front & rear verandahs to enjoy the sun morning & afternoon.