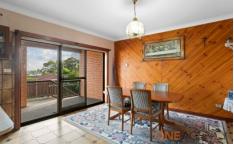

- 3 large bedrooms all king size, balcony off master bedroom with district views
- Large lounge room, family room & dining rooms, exposed brick feature walls, air con
- Timber kitchen, laminated bench-tops, 900mm elec appliances, incl dishwasher
- 2 fully tiled bathrooms in great condition
- Large double remote oversize garage.
- Front & rear verandahs to enjoy the sun morning & afternoon.