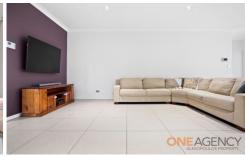

- 4 bedrooms, built-ins to two of the bedrooms
- Master also features a walk in robe plus a fully tiled ensuite
- Large lounge & dining area is ideal for all family sizes
- Poly kitchen, Ceasar-stone b/tops, 900mm gas c/top & 900mm appliances
- High ceilings, tiled living areas, floor boards to bedrooms
- Ducted air con, alarm, plantation shutters & intercom
- Huge covered outdoor entertaining area & alfresco, great for parties
- Large level back yard ideal for children, pets and even