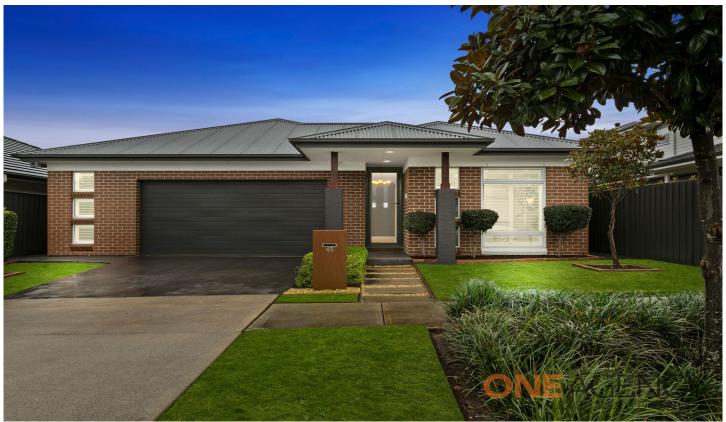

## 45 Lillydale Avenue Gledswood Hills NSW

A comfortable & extremely versatile floor-plan was carefully planned when the original owners set out to build. Incorporating a built in salon with seperate entrance allowing all hairdressers, beauticians & brow technicians the added bonus of working from home. Additional features are as follows:

- 4 bedrooms, built-ins to two of the bedrooms
- Master also features a walk in robe plus a fully tiled ensuite
- Large lounge & dining area is ideal for all family sizes
- Poly kitchen, Ceasar-stone b/tops, 900mm gas c/top & 900mm appliances
- High ceilings, tiled living areas, floor boards to bedrooms
- Ducted air con, alarm, plantation shutters & intercom
- Huge covered outdoor entertaining area & alfresco, great for parties
- Large level back yard ideal for children, pets and even

## 4 🕒 2 🔓 2 🖨

Price : \$ 1,060,000 Land Size : 503 sqm

View: https://www.oaap.com.au/sale/nsw/macarth

urcamden/gledswood-hills/residential/house

/7583181

Nick Alexopoulos 02 8123 0145

45 Lillydale Avenue, Gledswood Hills