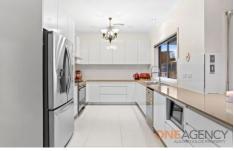

- 4 bedrooms, built-ins to two of the bedrooms
- Master also features a walk in robe plus a fully tiled ensuite
- Large lounge & dining area is ideal for all family sizes
- Poly kitchen, Ceasar-stone b/tops, 900mm gas c/top & 900mm appliances
- High ceilings, tiled living areas, floor boards to bedrooms
- Ducted air con, alarm, plantation shutters & intercom
- Huge covered outdoor entertaining area & alfresco, great for parties
- Large level back yard ideal for children, pets and even