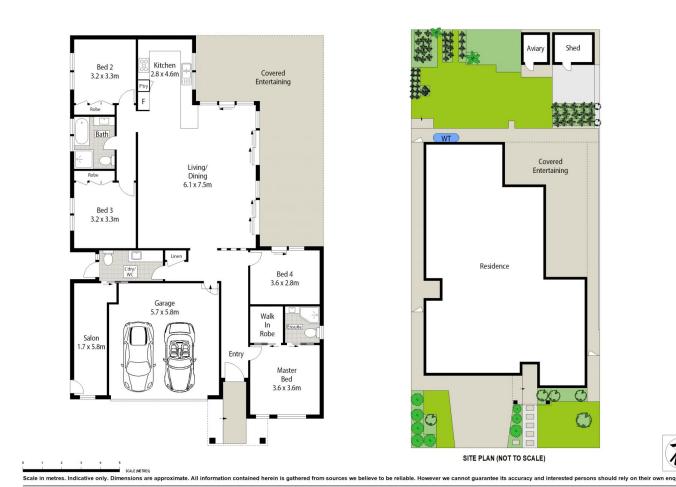

## 45 Lillydale Avenue Gledswood Hills NSW

A comfortable & extremely versatile floor-plan was carefully planned when the original owners set out to build. Incorporating a built in salon with seperate entrance allowing all hairdressers, beauticians & brow technicians the added bonus of working from home. Additional features are as follows:

- 4 bedrooms, built-ins to two of the bedrooms
- Master also features a walk in robe plus a fully tiled ensuite
- Large lounge & dining area is ideal for all family sizes
- Poly kitchen, Ceasar-stone b/tops, 900mm gas c/top & 900mm appliances
- High ceilings, tiled living areas, floor boards to bedrooms
- Ducted air con, alarm, plantation shutters & intercom
- Huge covered outdoor entertaining area & alfresco, great for parties
- Large level back yard ideal for children, pets and even