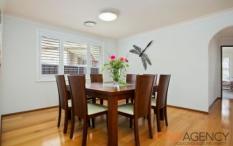

- 4 bedrooms, built ins to all, ensuite to master
- Sunken formal lounge with bar area & timber floors
- Large eat in renovated kitchen, poly finish with 40mm Ceasar-stone b/tops
- Glass splash-back, 900mm DeLonghi gas c/top, oven & r/hood, breakfast bar
- Separate formal dining & family rooms
- Huge covered alfresco area with pizza oven, bbq, r/hood, sink & ceiling fans