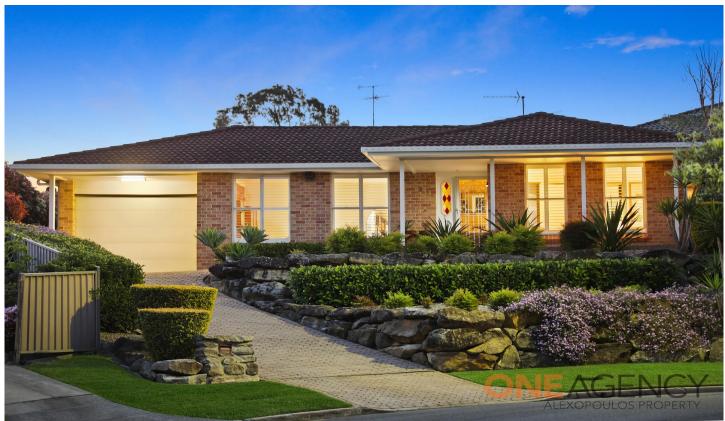

## 2 Horn Close ABBOTSBURY NSW

Ideally located & perched high on the hill with district views is this impeccably kept & loved family home in a tightly held cul de sac. Boasting an amazing outdoor entertaining area it is perfect for a young & growing family especially heading into summer. Multiple living areas ensure comfortable year round living for all.

- 4 bedrooms, built ins to all, ensuite to master
- Sunken formal lounge with bar area & timber floors
- Large eat in renovated kitchen, poly finish with 40mm Ceasar-stone b/tops
- Glass splash-back, 900mm DeLonghi gas c/top, oven & r/hood, breakfast bar
- Separate formal dining & family rooms
- Huge covered alfresco area with pizza oven, bbq, r/hood, sink & ceiling fans