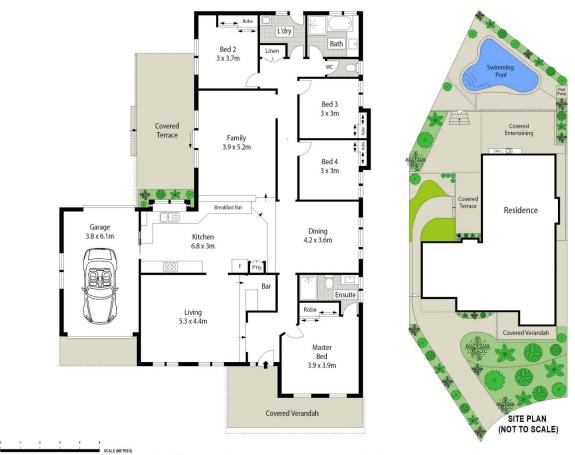

- 4 bedrooms, built ins to all, ensuite to master
- Sunken formal lounge with bar area & timber floors
- Large eat in renovated kitchen, poly finish with 40mm Ceasar-stone b/tops
- Glass splash-back, 900mm DeLonghi gas c/top, oven & r/hood, breakfast bar
- Separate formal dining & family rooms
- Huge covered alfresco area with pizza oven, bbq, r/hood, sink & ceiling fans

## 4 🚐 2 ⋤ 1 🗬

Type : House Price : \$ 1,300,000 Land Size : 701 sqm

View : https://www.oaap.com.au/sale/nsw/western-

sydney/abbotsbury/residential/house/75831

83

Nick Alexopoulos 02 8123 0145

Scale in metres. Indicative only. Dimensions are approximate. All information contained herein is gathered from sources we believe to be reliable. However we cannot guarantee its accuracy and interested persons should rely on their own enquiries