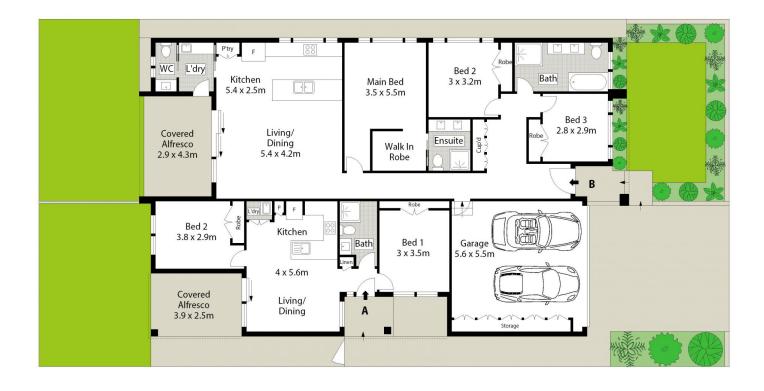

Scale in metres. Indicative only. Dimensions are approximate. All information contained herein is gathered from sources we believe to be reliable. However we cannot guarantee its accuracy and interested persons should rely on their own enquiries

151A+151B Village Circuit, Gregory Hills