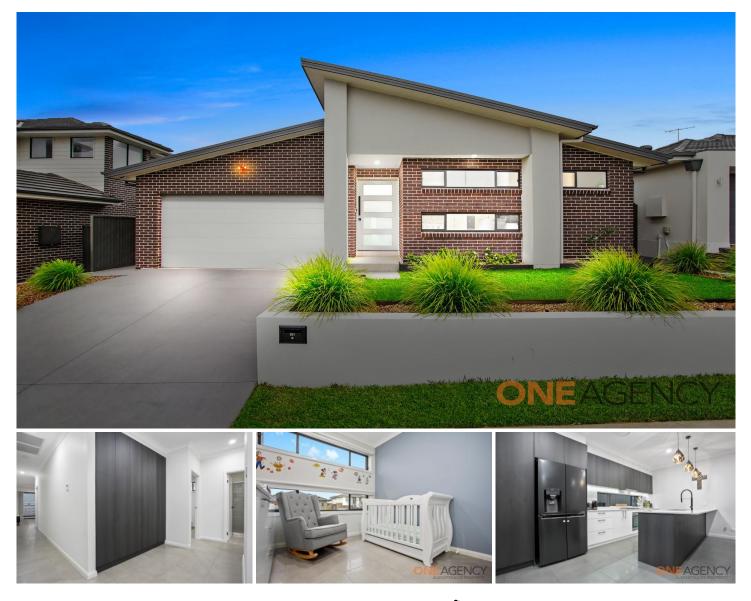

## 151A-151B Village Circuit GREGORY HILLS NSW

This stunning dual living home located in Gregory Hills is the perfect solution for those looking for a home that accommodates multiple generations or rental income. Boasting high 2.7m ceilings in the main house and 2.4m ceilings in the granny flat, this property offers the perfect combination of luxury and practicality.

The main house is fully tiled and features modern amenities, including an alarm system, ducted air conditioning, down lights, and a remote garage opener. The master bedroom is especially impressive, with wall-mounted drawers, a walk-in wardrobe, and an ensuite featuring twin Caesar Stone topped vanities and a semi-frameless shower screen. Bedrooms 2 and 3 also have built-ins, and the main bathroom has twin Caesar Stone topped vanities and a free-standing bath.