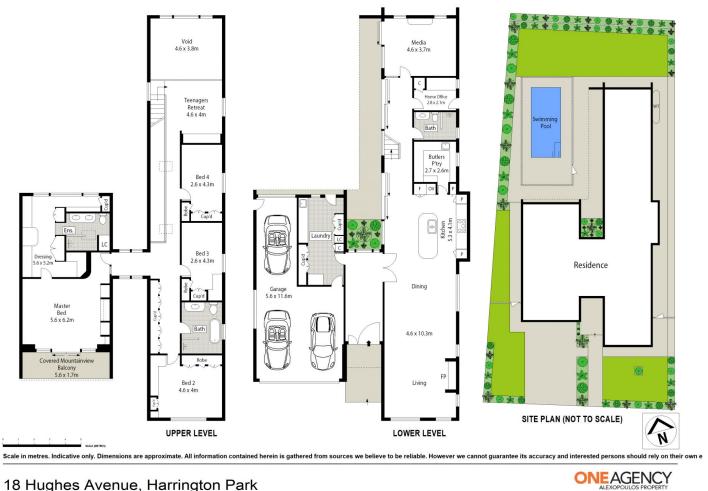

## 4 🛤 3 🚔 3 🚘

Price : \$ 2,370,000

View

- Land Size : 704 sqm

: https://www.oaap.com.au/sale/nsw/macarth urcamden/harrington-park/residential/house/ 7583200

Nick Alexopoulos 02 8123 0145

18 Hughes Avenue, Harrington Park