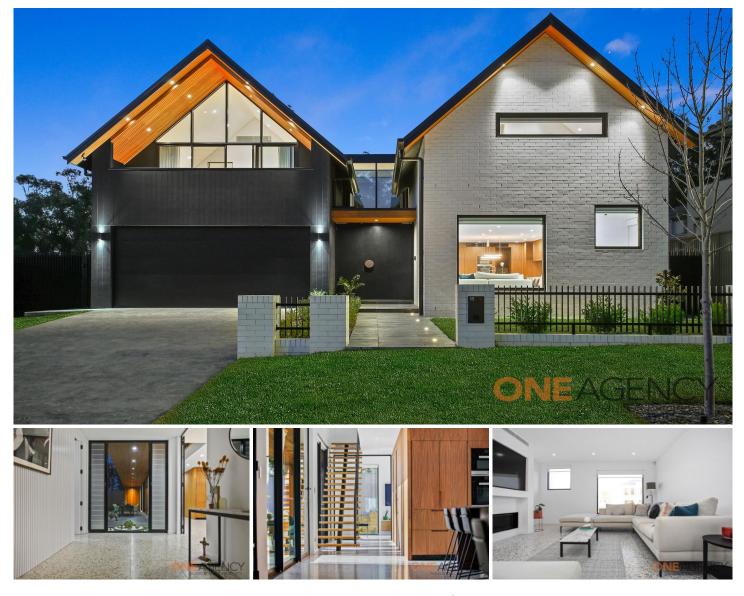

## **18 Hughes Avenue HARRINGTON PARK NSW**

The directive was simple & precise. Build a house that will set a new benchmark in design whilst affording year round living in an ultra modern & contemporary setting. A blend of masonry, new age materials & textures combine to make this quality residence a landmark in the highly sought after Dancerwood estate. Welcome to 18 Hughes Ave, Harrington Park.

- 2.7m ceilings all with square set finish attribute to the grand ambience.

- Ground floor is covered in Terrazzo tiling, bespoke Italian Panzeri lighting throughout

- Amazing kitchen has curved island bench topped with natural infinity quartzite benchtop, poly & timber veneer cupboards & Carrara stone bench tops & splash back. Liebherr built in fridge, twin 600 Miele combi ovens, 900 Miele induction c/top & oven, Zip tap through to fully functional butlers pantry.