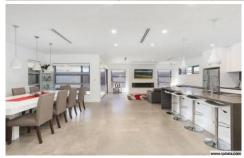

- High ceilings complement the open plan living/dining space
- Fully functional home theatre room fitted with surround sound
- Bi-fold doors lead to alfresco dining with outdoor kitchen
- Separate upstairs living space creates an ideal teen retreat
- Gourmet kitchen with quartz benchtops and Miele appliances
- Four light filled bedrooms feature large built in wardrobes