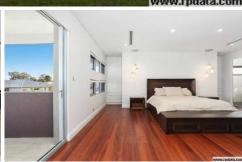

- High ceilings complement the open plan living/dining space
- Fully functional home theatre room fitted with surround sound
- Bi-fold doors lead to alfresco dining with outdoor kitchen
- Separate upstairs living space creates an ideal teen retreat
- Gourmet kitchen with quartz benchtops and Miele appliances
- Four light filled bedrooms feature large built in wardrobes