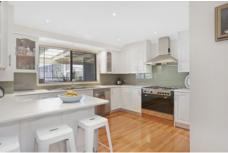

- Polyurethane kitchen with 900mm gas cooking, glass splash back & dishwasher.
- Upstairs lounge features raked ceiling & timber floors. Ideal for teenagers.
- Balconies to front & back. Downlights, alarm.
- Huge side access with lock up space for a small truck, boat or additional cars
- Built ins to 4 bedrooms.
- Above ground freshwater pool with decking.
- Large outdoor covered entertainment area ideal for