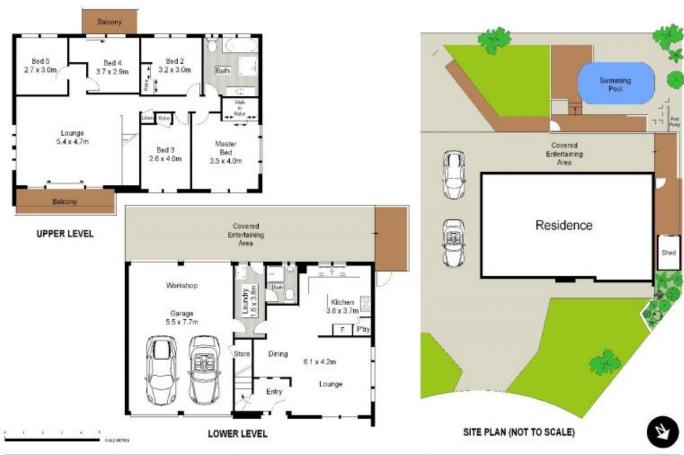

- Polyurethane kitchen with 900mm gas cooking, glass splash back & dishwasher.
- Upstairs lounge features raked ceiling & timber floors. Ideal for teenagers.
- Balconies to front & back. Downlights, alarm.
- Huge side access with lock up space for a small truck, boat or additional cars
- Built ins to 4 bedrooms.
- Above ground freshwater pool with decking.
- Large outdoor covered entertainment area ideal for

Scale in metres. Indicative only. Dimensions are approximate. All information contained here in is gathered from sources we believe to be reliable. However we cannot guarantee its accuracy and interested persons should rely on their own enquiries.