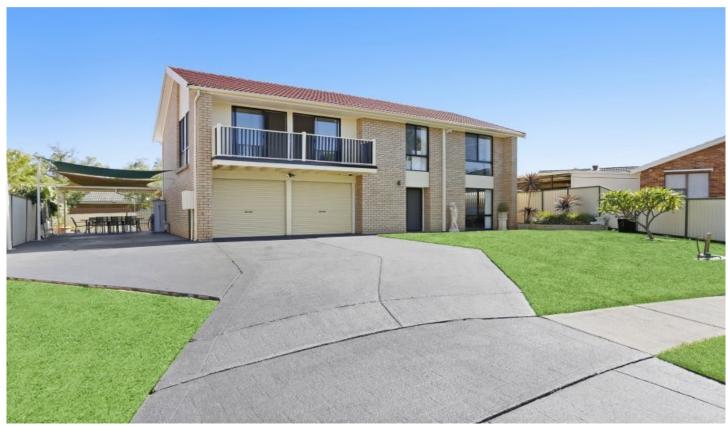

## 23 Stevenson Street WETHERILL PARK NSW

Child friendly location in a whisper quiet cul-de-sac only minutes walk to Stocklands Mall, local schools, TAFE & hospital. It offers a choice of upstairs or downstairs living areas combining space & comfort with immaculate presentation.

- Polyurethane kitchen with 900mm gas cooking, glass splash back & dishwasher.
- Upstairs lounge features raked ceiling & timber floors. Ideal for teenagers.
- Balconies to front & back. Downlights, alarm.
- Huge side access with lock up space for a small truck, boat or additional cars
- Built ins to 4 bedrooms.
- Above ground freshwater pool with decking.
- Large outdoor covered entertainment area ideal for

## 5 📭 2 ⋤ 2 🗬

Type : House Price : \$ 900,000 Land Size : 555 sqm

View : https://www.oaap.com.au/sale/nsw/western-

sydney/wetherill-park/residential/house/758

3209

Nick Alexopoulos 02 8123 0145

23 Stevenson Street, Wetherill Park