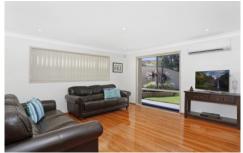

- Polyurethane kitchen with 900mm gas cooking, glass splash back & dishwasher.
- Upstairs lounge features raked ceiling & timber floors. Ideal for teenagers.
- Balconies to front & back. Downlights, alarm.
- Huge side access with lock up space for a small truck, boat or additional cars
- Built ins to 4 bedrooms.
- Above ground freshwater pool with decking.
- Large outdoor covered entertainment area ideal for