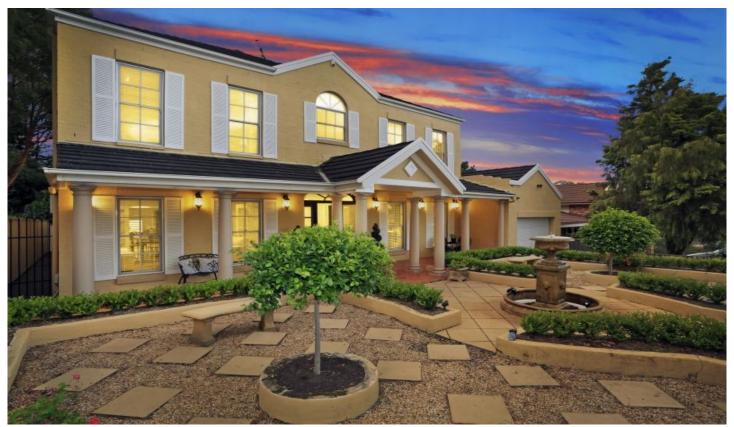

## 33 Darling Street ABBOTSBURY NSW

Designed to an exceptional standard with state-of-the-art inclusions, this sleek family home is impeccably presented and combines modern comfort with indoor/outdoor entertaining. It's wonderfully located in a highly sought-after location, just minutes from quality schools, shopping villages and public transport.

- -Traditional floor plan offers a selection of sun filled living and dining zones
- -Interiors enjoy dual outdoor flow to both front and rear terraces, large upstairs deck
- -Beautifully landscaped gardens immerse the house and child-friendly yard
- -Granite kitchen features stainless steel gas appliances and a walk-in pantry