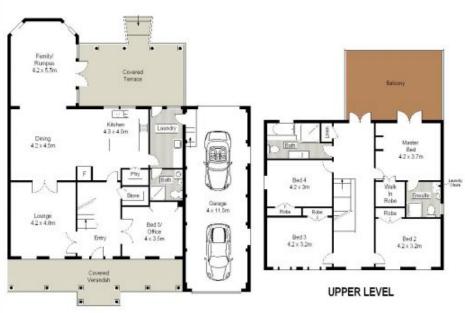

- -Traditional floor plan offers a selection of sun filled living and dining zones
- -Interiors enjoy dual outdoor flow to both front and rear terraces, large upstairs deck
- -Beautifully landscaped gardens immerse the house and child-friendly yard
- -Granite kitchen features stainless steel gas appliances and a walk-in pantry

LOWER LEVEL