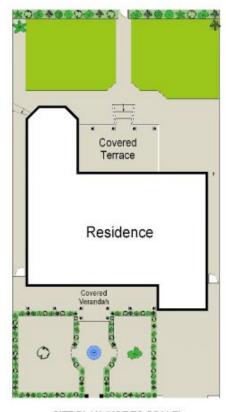

## 5 🕮 3 🖺 2 🖨

Type : House Price : \$ 1,395,000 Land Size : 600 sqm

**View**: https://www.oaap.com.au/sale/nsw/western-sydney/abbotsbury/residential/house/75832

17

Nick Alexopoulos 02 8123 0145

SITE PLAN (NOT TO SCALE)