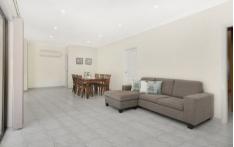

- 2.7m ceilings top & bottom, gas heating, air conditioning, freshly painted
- Large kitchen, granite benchtops, gas cooking & island bar.
- Huge family room & casual dining, tiled living areas
- Covered alfresco overlooks level yard for kids to play, possible granny flat STCA
- Oversized bedrooms with built in robes & ceiling fans
- Master bedroom is king size with built ins & a large ensuite
- Main bathroom is fully tiled, 3 way with separate toilet & vanity