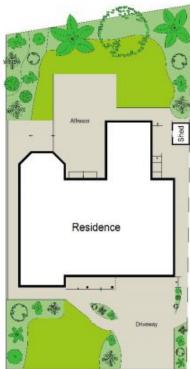

5 📭 3 🚔 4 😭

Price : \$ 1,080,000 Land Size : 626 sgm

View : https://www.oaap.com.au/sale/nsw/western-

sydney/bossley-park/residential/house/7583

224

Nick Alexopoulos 02 8123 0145

SITE PLAN (NOT TO PLAN)

(I)

----

Scale in metres. Indicative only. Dimensions are approximate. All information contained here in is gathered from sources we believe to be reliable. However we cannot guarantee its accuracy and interested persons should rely on their own enquiries.