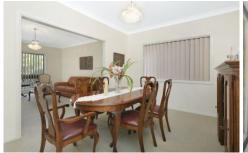

- 2.7m ceilings top & bottom, gas heating, air conditioning, freshly painted
- Large kitchen, granite benchtops, gas cooking & island bar.
- Huge family room & casual dining, tiled living areas
- Covered alfresco overlooks level yard for kids to play, possible granny flat STCA
- Oversized bedrooms with built in robes & ceiling fans
- Master bedroom is king size with built ins & a large ensuite
- Main bathroom is fully tiled, 3 way with separate toilet & vanity