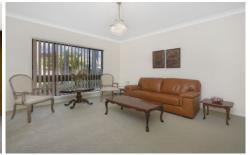

- 2.7m ceilings top & bottom, gas heating, air conditioning, freshly painted
- Large kitchen, granite benchtops, gas cooking & island bar.
- Huge family room & casual dining, tiled living areas
- Covered alfresco overlooks level yard for kids to play, possible granny flat STCA
- Oversized bedrooms with built in robes & ceiling fans
- Master bedroom is king size with built ins & a large ensuite
- Main bathroom is fully tiled, 3 way with separate toilet & vanity