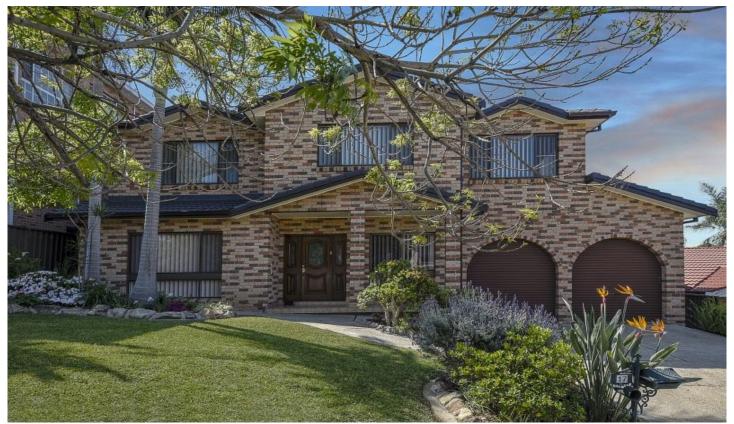

## 17 Restwell Road BOSSLEY PARK NSW

Commanding stunning district views all the way to the city skyline this privately built residence showcases generous proportions & suits large families seeking a comfortable lifestyle. It's ideally set on 626sqm close to Marconi Club, Stocklands Mall & Western Sydney Parklands.

- 2.7m ceilings top & bottom, gas heating, air conditioning, freshly painted
- Large kitchen, granite benchtops, gas cooking & island bar.
- Huge family room & casual dining, tiled living areas
- Covered alfresco overlooks level yard for kids to play, possible granny flat STCA
- Oversized bedrooms with built in robes & ceiling fans
- Master bedroom is king size with built ins & a large ensuite
- Main bathroom is fully tiled, 3 way with separate toilet & vanity