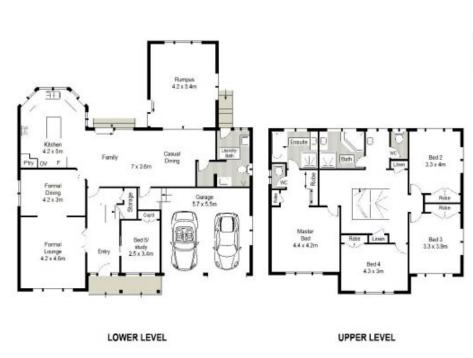

- 2.7m ceilings top & bottom, gas heating, air conditioning, freshly painted
- Large kitchen, granite benchtops, gas cooking & island bar.
- Huge family room & casual dining, tiled living areas
- Covered alfresco overlooks level yard for kids to play, possible granny flat STCA
- Oversized bedrooms with built in robes & ceiling fans
- Master bedroom is king size with built ins & a large ensuite
- Main bathroom is fully tiled, 3 way with separate toilet & vanity

5 📭 3 🚔 4 😭

Price : \$ 1,080,000 Land Size : 626 sgm

View : https://www.oaap.com.au/sale/nsw/western-

sydney/bossley-park/residential/house/7583

224

Nick Alexopoulos 02 8123 0145

SITE PLAN (NOT TO PLAN)

(I)