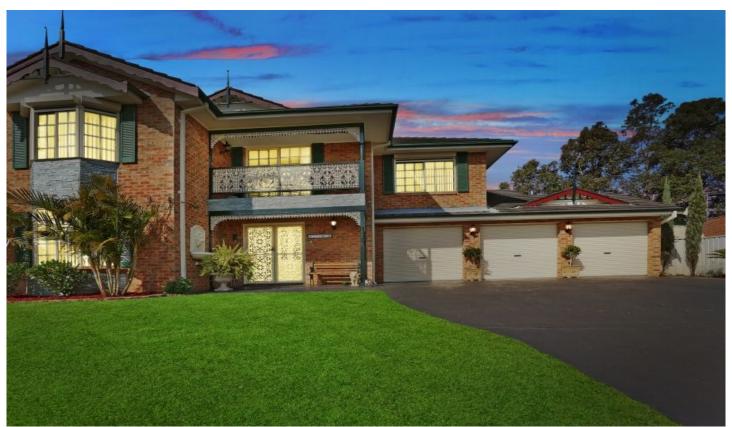

## 16 Pendlebury Place ABBOTSBURY NSW

Enjoying a guiet cul-de-sac locale and well placed on the high side of the street with the added bonus of a large block, this immaculately presented home offers generous proportions, a flowing floorplan and quality fittings throughout.

- Separate formal, dining and lounge
- Fantastic casual living and dining area.
- French Provincial kitchen, 900mm gas appliances, dishwasher, stone benchtops
- Large covered outdoor alfresco area overlooking large inground saltwater pool
- Upstairs lounge room, sliding doors to balcony, 180 degree views of Abbotsbury
- Ducted air conditioning, alarm, downlights, gas heating
- Triple remote drive through garage

## 4 🕒 2 🔓 3 🖨

Type : House **Price** : \$ 1,120,000 Land Size: 601 sqm

View : https://www.oaap.com.au/sale/nsw/westernsydney/abbotsbury/residential/house/75832

**Nick Alexopoulos** 02 8123 0145

16 Pendlebury Place, Abbotsbury