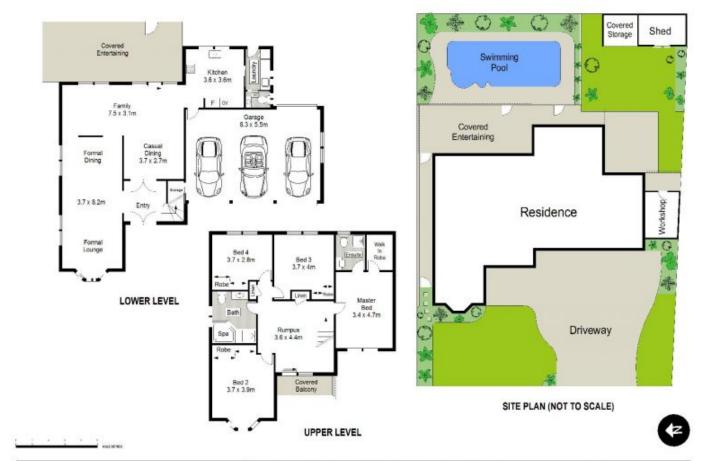

- Separate formal, dining and lounge
- Fantastic casual living and dining area.
- French Provincial kitchen, 900mm gas appliances, dishwasher, stone benchtops
- Large covered outdoor alfresco area overlooking large inground saltwater pool
- Upstairs lounge room, sliding doors to balcony, 180 degree views of Abbotsbury
- Ducted air conditioning, alarm, downlights, gas heating
- Triple remote drive through garage

## 4 🕒 2 🔓 3 🖨

Type : House **Price** : \$ 1,120,000 Land Size: 601 sqm

View : https://www.oaap.com.au/sale/nsw/westernsydney/abbotsbury/residential/house/75832

**Nick Alexopoulos** 02 8123 0145

16 Pendlebury Place, Abbotsbury

Scale in metres. Indicative only. Dimensions are approximate. All information contained here in is gathered from sources we believe to be reliable. However we cannot guarantee its accuracy and interested persons should rely on their own enquiries.