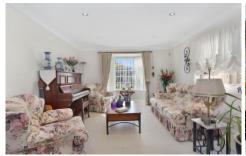

- Separate formal, dining and lounge
- Fantastic casual living and dining area.
- French Provincial kitchen, 900mm gas appliances, dishwasher, stone benchtops
- Large covered outdoor alfresco area overlooking large inground saltwater pool
- Upstairs lounge room, sliding doors to balcony, 180 degree views of Abbotsbury
- Ducted air conditioning, alarm, downlights, gas heating
- Triple remote drive through garage