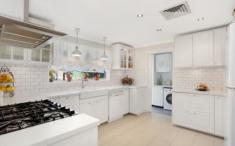

- Separate formal, dining and lounge
- Fantastic casual living and dining area.
- French Provincial kitchen, 900mm gas appliances, dishwasher, stone benchtops
- Large covered outdoor alfresco area overlooking large inground saltwater pool
- Upstairs lounge room, sliding doors to balcony, 180 degree views of Abbotsbury
- Ducted air conditioning, alarm, downlights, gas heating
- Triple remote drive through garage