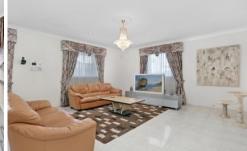

- Versatile layout offers a selection of spacious living zones
- Privately built, full brick downstairs, ducted air & vacuum, intercom
- Sunken formal lounge, large family room, dining & study
- Large polyurethane kitchen, 900mm SMEG gas cooktop, dishwasher & pantry
- Massive enclosed sun room to capture sun all year round on both levels
- Oversized bedrooms for comfortable living & a huge