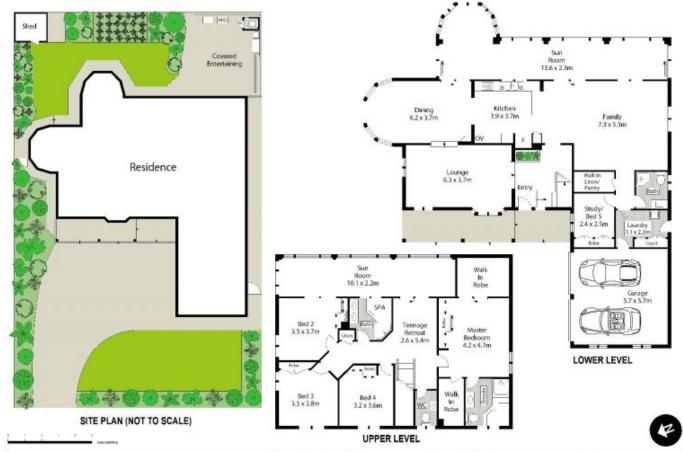

- Versatile layout offers a selection of spacious living zones
- Privately built, full brick downstairs, ducted air & vacuum, intercom
- Sunken formal lounge, large family room, dining & study
- Large polyurethane kitchen, 900mm SMEG gas cooktop, dishwasher & pantry
- Massive enclosed sun room to capture sun all year round on both levels
- Oversized bedrooms for comfortable living & a huge

Scale in metres. Indicative only. Dimensions are approximate. All information contained here in is gathered from sources we believe to be reliable. However we cannot guarantee its accuracy and interested persons should rely on their own enquiries.