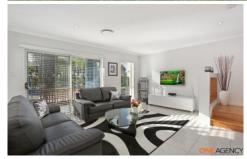

## 28 Driftway Drive PEMULWUY NSW

- Traditional floorplan offers a selection of living and dining spaces
- Private outdoor area features a beautifully crafted timber deck
- Easycare backyard is perfectly suited to both children and pets
- Chefs kitchen equipped with breakfast bar, steel gas appliances
- Four double bedrooms have built-in robes and custom cabinetry
- Master bedroom has a balcony with water views, his/her built-ins
- Designer bathroom with bathtub, guest w/c, luxe master ensuite
- Ducted air-conditioning, gas heating, alarm, timber