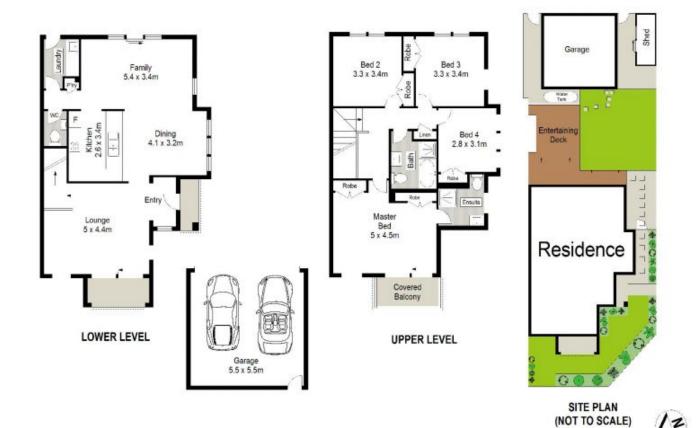

## 28 Driftway Drive PEMULWUY NSW

- Traditional floorplan offers a selection of living and dining spaces
- Private outdoor area features a beautifully crafted timber deck
- Easycare backyard is perfectly suited to both children and pets
- Chefs kitchen equipped with breakfast bar, steel gas appliances
- Four double bedrooms have built-in robes and custom cabinetry
- Master bedroom has a balcony with water views, his/her built-ins
- Designer bathroom with bathtub, guest w/c, luxe master ensuite
- Ducted air-conditioning, gas heating, alarm, timber

## 4 🕮 2 📛 2 🖨

Type : House Price : \$ 955,000 Land Size : 368 sqm

View : https://www.oaap.com.au/sale/nsw/parrama

tta/pemulwuy/residential/house/7583235

Nick Alexopoulos 02 8123 0145

Scale in metres. Indicative only. Dimensions are approximate. All information contained herein is gathered from sources we believe to be reliable. However we cannot guarantee its accuracy and interested persons should rely on their own enquiries.