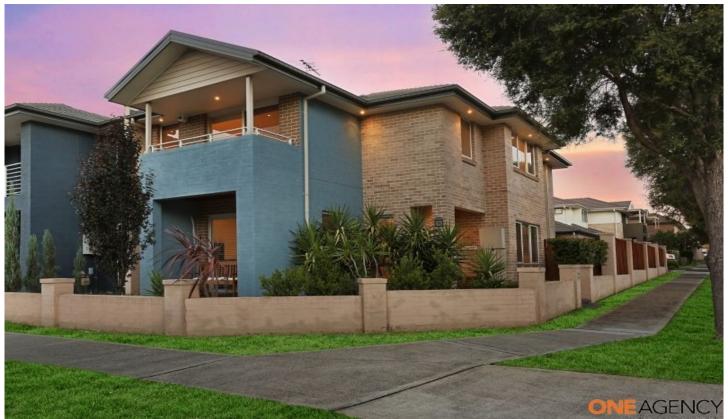

## 28 Driftway Drive PEMULWUY NSW

- Traditional floorplan offers a selection of living and dining spaces
- Private outdoor area features a beautifully crafted timber deck
- Easycare backyard is perfectly suited to both children and pets
- Chefs kitchen equipped with breakfast bar, steel gas appliances
- Four double bedrooms have built-in robes and custom cabinetry
- Master bedroom has a balcony with water views, his/her built-ins
- Designer bathroom with bathtub, guest w/c, luxe master ensuite
- Ducted air-conditioning, gas heating, alarm, timber

28 Driftway Drive, Pemulwuy