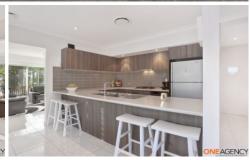

## 28 Driftway Drive PEMULWUY NSW

- Traditional floorplan offers a selection of living and dining spaces
- Private outdoor area features a beautifully crafted timber deck
- Easycare backyard is perfectly suited to both children and pets
- Chefs kitchen equipped with breakfast bar, steel gas appliances
- Four double bedrooms have built-in robes and custom cabinetry
- Master bedroom has a balcony with water views, his/her built-ins
- Designer bathroom with bathtub, guest w/c, luxe master ensuite
- Ducted air-conditioning, gas heating, alarm, timber