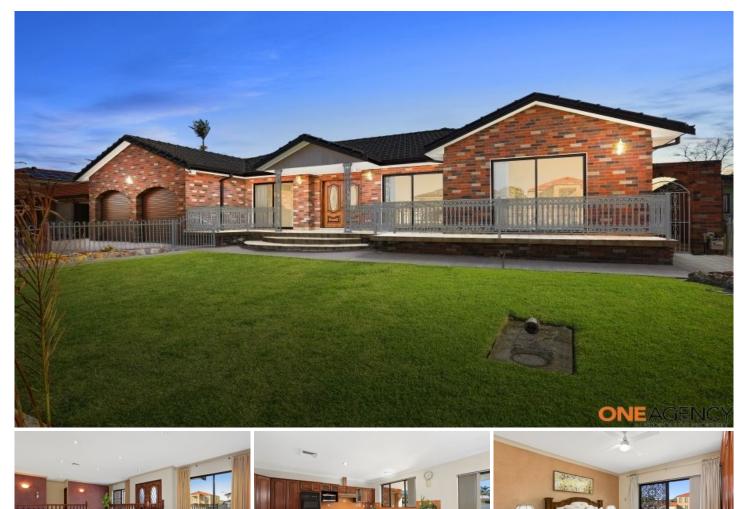

## 97 Sweethaven Road EDENSOR PARK NSW

Privately built in 1988, this full brick construction was thoughtfully designed to showcase grand family living and entertaining. Its situated on a sprawling 1016sqm block and holds granny flat potential. The residence is wonderfully located just moments from shopping and transport, with Governor Phillip King Public School just 600m away.

- Choice of multiple living/dining spaces plus a sunken formal lounge

- Vast park-like yard would accommodate a granny flat, STCA or pool

- Gourmet timber kitchen with quality appliances and a breakfast bar

- Four good sized bedrooms, master enjoys veranda access and ensuite