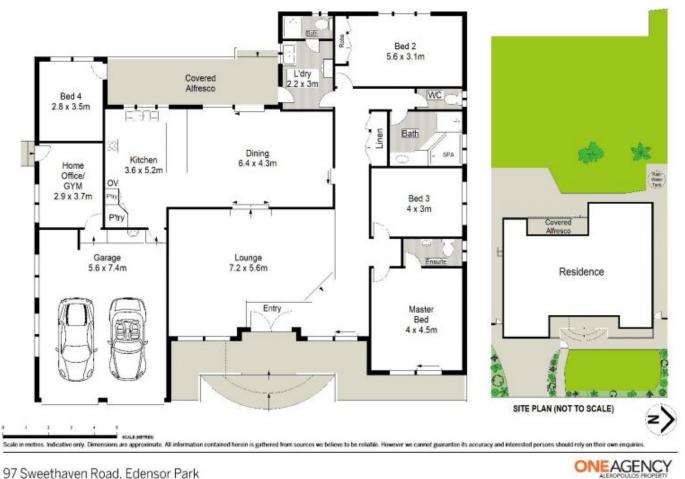

- Choice of multiple living/dining spaces plus a sunken formal lounge

- Vast park-like yard would accommodate a granny flat, STCA or pool

- Gourmet timber kitchen with quality appliances and a breakfast bar

- Four good sized bedrooms, master enjoys veranda access and ensuite