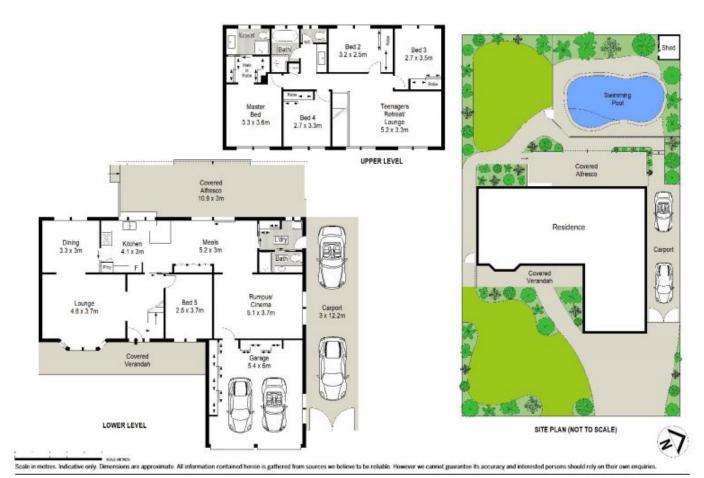

- Extensive floorplan offers a choice of lounge and dining zones
- All-weather entertainers terrace overlooks the heated salt-water pool
- Park-like grassed area with landscaped gardens, ideal for children
- Gourmet CaeserStone kitchen equipped with a self-cleaning oven
- Five large bedrooms, fifth can be utilised as a study/guest