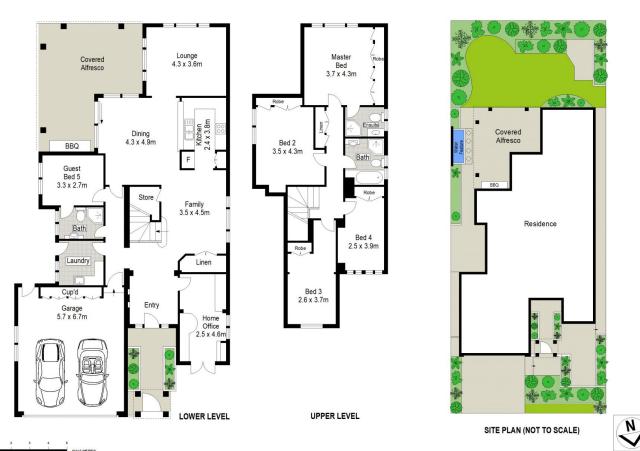

## 2 Thorpe Place ABBOTSBURY NSW

A tuscan inspired family offering in a premier locale. Featuring multiple living areas set out over two levels with 5 bedrooms & a home office this is a beautiful home looking for a growing family. Located close to the M7 for easy access to the city or south/north & close to selective & local schools, the bonuses are endless.

- Four good sized bedrooms upstairs with built-ins to all and ensuite to master.
- Additional 5th bedroom downstairs as well as additional home office/study.
- Family room, spacious dining and lounge room.
- Modern galley style polyurethane kitchen with Caesar Stone bench tops, glass splash back.
- Dishwasher, gas cooking, soft close cupboards and

## 5 🗀 3 🟪 2 🖨

Type : House Price : \$ 770,000 Land Size : 451 sqm

**View**: https://www.oaap.com.au/sale/nsw/western-sydney/abbotsbury/residential/house/75832

54

Nick Alexopoulos 02 8123 0145

Scale in metres. Indicative only. Dimensions are approximate. All information contained herein is gathered from sources we believe to be reliable. However we cannot guarantee its accuracy and interested persons should rely on their own enquiries.