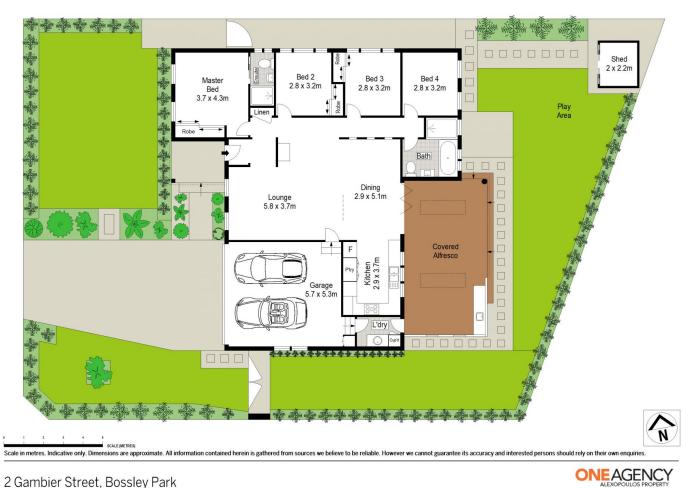

- 4 bedrooms, built ins to 3, ensuite to master

- Huge open plan lounge featuring polished Spotted Gum timber floors

- Dining off kitchen overlooks alfresco with stacking doors

- Poly kitchen, 40mm Caesar Stone waterfall edge bench tops,

## 4 🛤 2 🚔 2 🚘

| \$ | 890,000 |
|----|---------|
|    | : \$    |

Land Size : 557 sqm View : https://ww

: https://www.oaap.com.au/sale/nsw/westernsydney/bossley-park/residential/house/7583 255

https://www.oaap.com.au

2 Gambier Street, Bossley Park