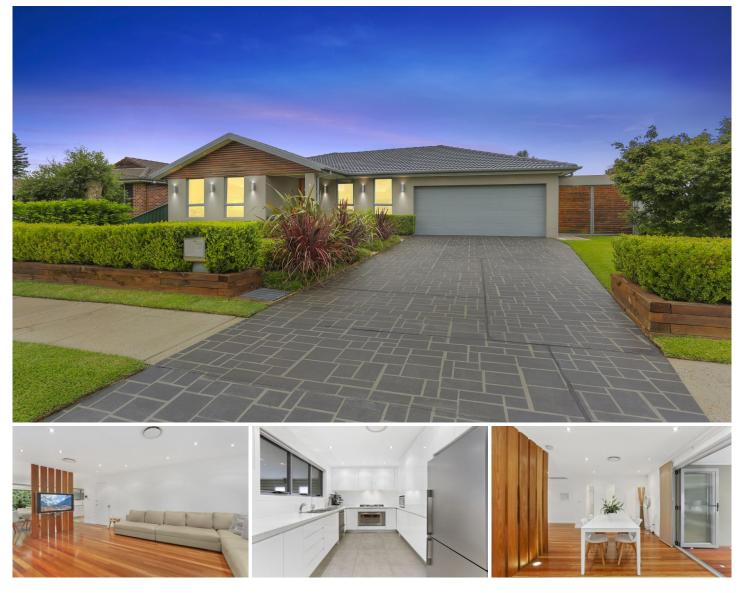

## 2 Gambier Street BOSSLEY PARK NSW

Situated no more than 100 metres to Mary Immaculate school, this beautifully presented home showcases a superb blend of living spaces and uncompromising quality in its totally renovated state. Defined by its generous proportions & alfresco dining and sitting on a 557m2 parcel of land this immaculately landscaped home offers a haven of peace and privacy, ideal for indoor/outdoor living.

- 4 bedrooms, built ins to 3, ensuite to master

- Huge open plan lounge featuring polished Spotted Gum timber floors

- Dining off kitchen overlooks alfresco with stacking doors

- Poly kitchen, 40mm Caesar Stone waterfall edge bench tops,

- 900mm st/steel Baumatic appliances, d/washer, 600mm porcelain tiles

- Main bath is fully Travertine tiled, free standing bathtub