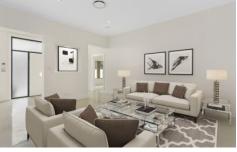

- Combination of 9ft & 10ft ceilings, fully tiled floors throughout.
- 5 spacious bedrooms, 2 with ensuite, 2 with walk in robes, built-ins to rest
- Huge home office/study, detailed joinery ideal for accountants/solicitors etc
- Bathrooms are fully tiled, granite bench tops, spa bath to main