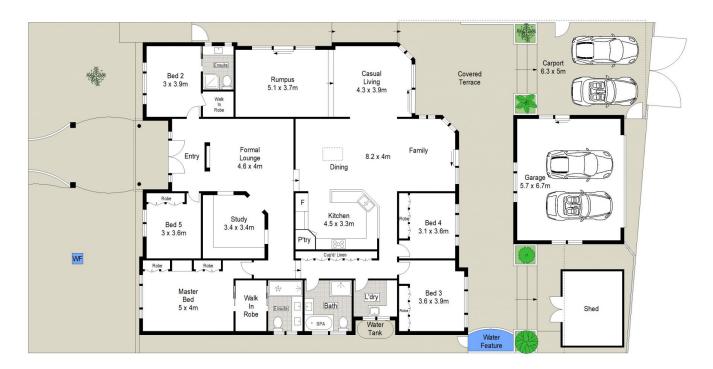

- Combination of 9ft & 10ft ceilings, fully tiled floors throughout.
- 5 spacious bedrooms, 2 with ensuite, 2 with walk in robes, built-ins to rest
- Huge home office/study, detailed joinery ideal for accountants/solicitors etc
- Bathrooms are fully tiled, granite bench tops, spa bath to main

5 🗀 3 🔓 4 🚘

**Price** : \$ 1,120,000 **Land Size** : 619.6 sqm

View: https://www.oaap.com.au/sale/nsw/parrama

tta/guildford/residential/house/7583264

Nick Alexopoulos 02 8123 0145

N

Scale in metres. Indicative only. Dimensions are approximate. All information contained herein is gathered from sources we believe to be reliable. However we cannot guarantee its accuracy and interested persons should rely on their own enquiries.

41 Allison Road, Guildford