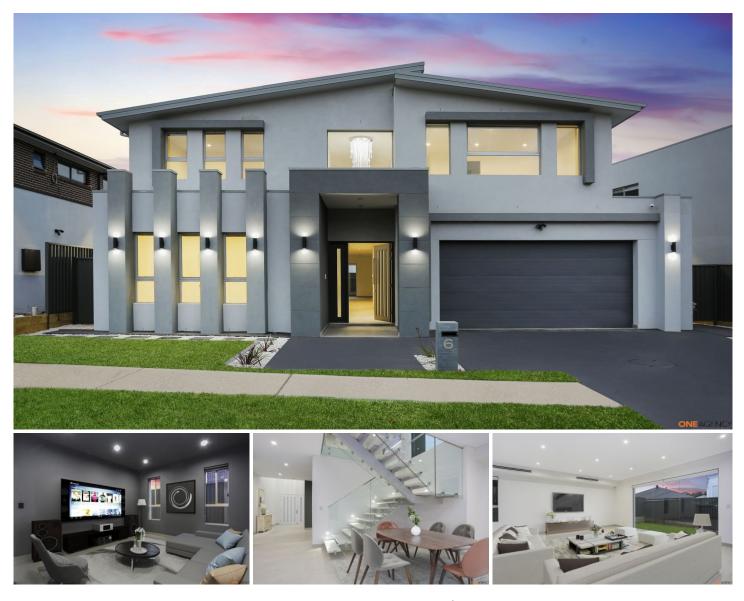

## 6 Nightshade Close DENHAM COURT NSW

A palatial haven of world class luxury and custom design, this grand residence is devoted to effortless family living with its quality inclusions, multiple living zones and impressive alfresco area. It is moments from Willowdale Shopping Centre, newly opened parks & train station.

Soaring 19ft ceilings upon entry with bespoke chandeliers
 Additional master on ground level can be guest or elderly accomodation

- Oversize master upstairs, walk in robes, huge ensuite

- Designer fully tiled bathrooms, wall hung vanities, free standing bathtubs

- Amazing designer kitchen features 2.6m x 1.2m island bench wrapped in 60mm stone tops

- 900mm glass Omega cooktop & r/hood, Blanco sink, Methven tap ware & huge butlers pantry