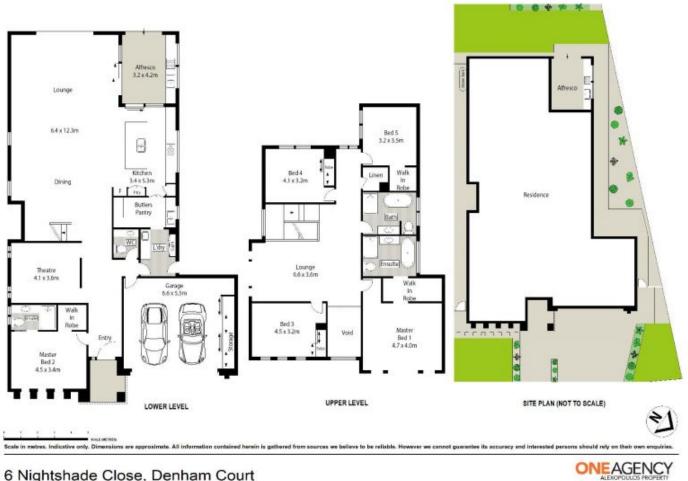

## For full version visit the website

| Туре      | : House                             |
|-----------|-------------------------------------|
| Price     | : \$ 1,220,000                      |
| Land Size | : 455 sqm                           |
| View      | <ul> <li>https://www.oaa</li> </ul> |