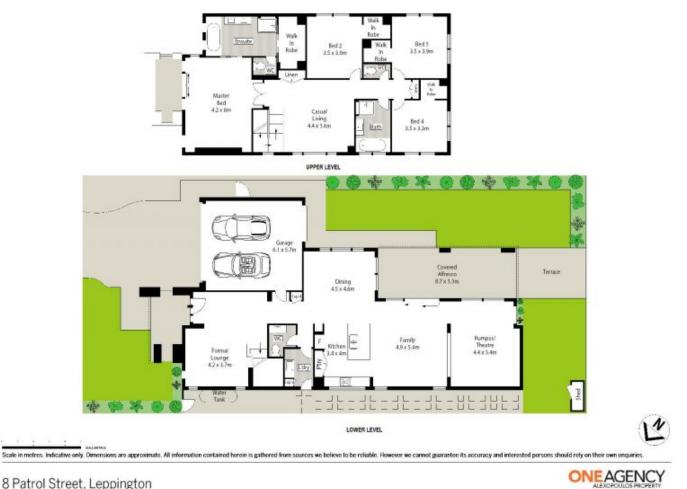

## 8 Patrol Street LEPPINGTON NSW

Boasting 40+ squares of contemporary living this Metricon built beauty encompasses all the features required for entertaining and living on a grand scale. A modern open floorplan flows through the multiple living areas out to the huge covered alfresco and all this captured on a comfortably large 480 sq m parcel of land. Located in the highly sought after WILLOWDALE estate it offers comforts that contribute to easy and convenient living. The newly opened Willowdale Shopping Centre is within walking distance and Leppington Train Station is 8 mins drive away.

- Four large bedrooms each with walk in robes

- Master ensuite has double door entry, huge fully tiled ensuite, walk in robe and a balcony

- Gourmet kitchen, island bench with waterfall edge Caesar

For full version visit the website