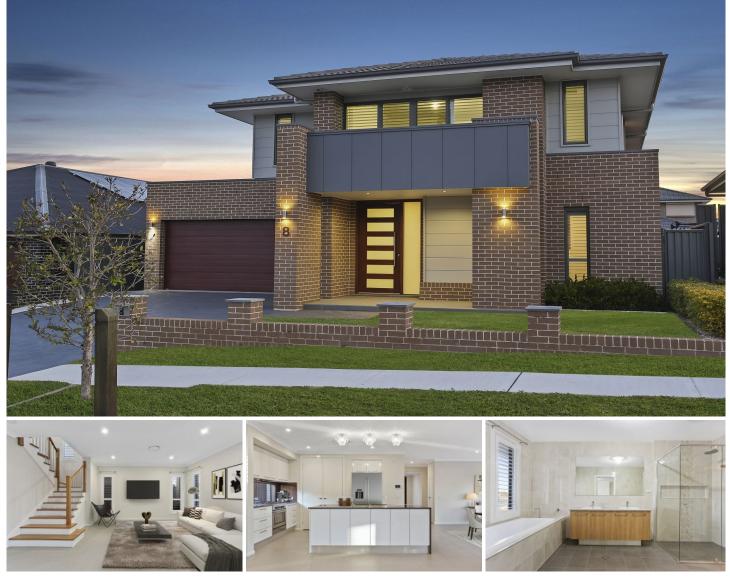

## 8 Patrol Street LEPPINGTON NSW

Boasting 40+ squares of contemporary living this Metricon built beauty encompasses all the features required for entertaining and living on a grand scale. A modern open floorplan flows through the multiple living areas out to the huge covered alfresco and all this captured on a comfortably large 480 sq m parcel of land. Located in the highly sought after WILLOWDALE estate it offers comforts that contribute to easy and convenient living. The newly opened Willowdale Shopping Centre is within walking distance and Leppington Train Station is 8 mins drive away.

- Four large bedrooms each with walk in robes

- Master ensuite has double door entry, huge fully tiled ensuite, walk in robe and a balcony

- Gourmet kitchen, island bench with waterfall edge Caesar

For full version visit the website