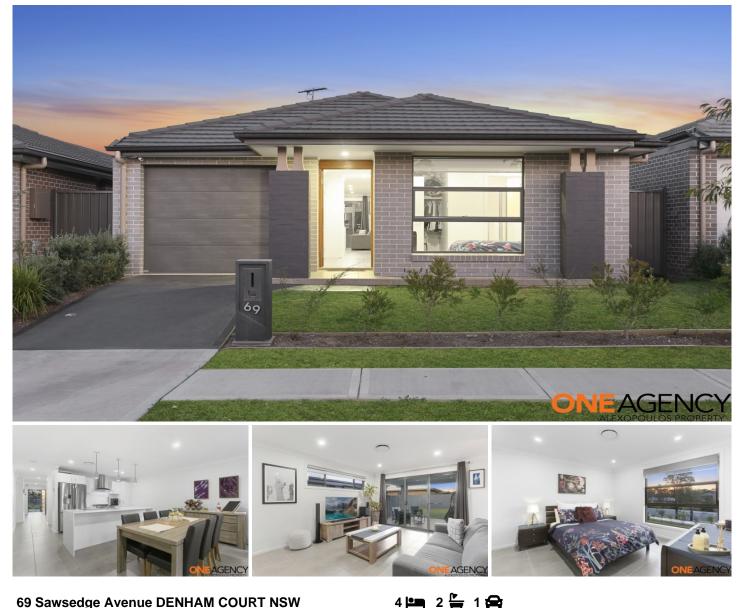

## 69 Sawsedge Avenue DENHAM COURT NSW

This immaculately presented single storey stunner is perfectly positioned in the highly sought after Willowdale Estate & surrounded by parks, play areas and moments to the newly opened Willowdale Shopping Centre & Leppington train station. Just under 2 years old it offers multiple, living areas with a flexible floor-plan and the option to convert to a 5th bedroom. Living areas flow from the kitchen to the living out to the alfresco & a huge backyard which could easily accommodate a pool. Additional features:

- Four large bedrooms, built-ins to all

- Master bedroom has a walk in robe & ensuite

- Fully tiled throughout, ducted air, led d/lights, dual blinds, alarm

- Gourmet kitchen with island bench/breakfast bar waterfall