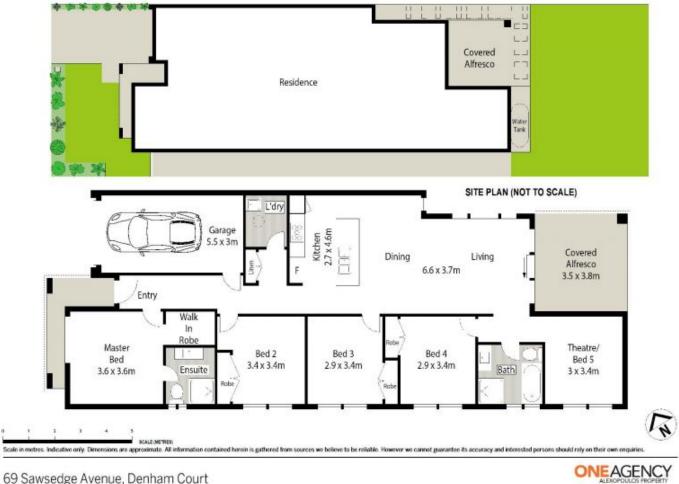

## 69 Sawsedge Avenue DENHAM COURT NSW

This immaculately presented single storey stunner is perfectly positioned in the highly sought after Willowdale Estate & surrounded by parks, play areas and moments to the newly opened Willowdale Shopping Centre & Leppington train station. Just under 2 years old it offers multiple, living areas with a flexible floor-plan and the option to convert to a 5th bedroom. Living areas flow from the kitchen to the living out to the alfresco & a huge backyard which could easily accommodate a pool. Additional features:

- Four large bedrooms, built-ins to all

- Master bedroom has a walk in robe & ensuite

- Fully tiled throughout, ducted air, led d/lights, dual blinds, alarm

- Gourmet kitchen with island bench/breakfast bar waterfall