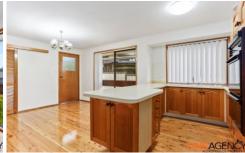

## 36 Condello Crescent EDENSOR PARK NSW

Occupying a generous 565 sq m parcel of land and situated in a lovely street only minutes walk to Governor Philip King School and Edensor Park Plaza this original un-renovated beauty has scope to add value and rent or reside. It has original polished timber floors, three good size bedrooms and a detached double drive through garage which would be ideal for a granny flat conversion STCA.

- 2 x split system air conditioners
- Large lounge room with sliding glass door to decking
- Timber & laminated kitchen with elec appliances
- Dining off kitchen
- Internal laundry
- 3 way bathroom
- Level backyard for children to play