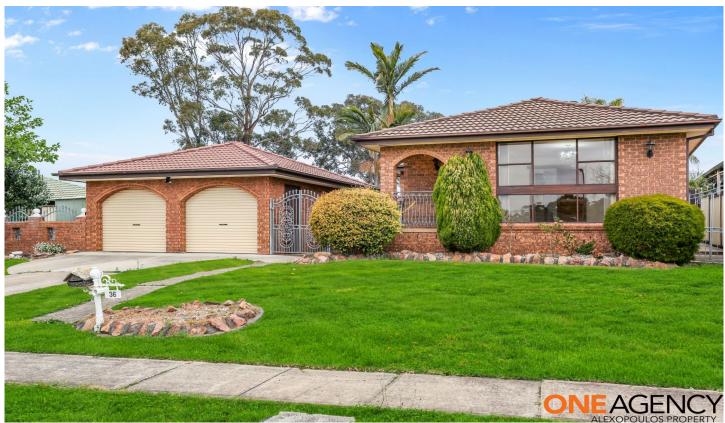

## 36 Condello Crescent EDENSOR PARK NSW

Occupying a generous 565 sq m parcel of land and situated in a lovely street only minutes walk to Governor Philip King School and Edensor Park Plaza this original un-renovated beauty has scope to add value and rent or reside. It has original polished timber floors, three good size bedrooms and a detached double drive through garage which would be ideal for a granny flat conversion STCA.

- 2 x split system air conditioners
- Large lounge room with sliding glass door to decking
- Timber & laminated kitchen with elec appliances
- Dining off kitchen
- Internal laundry
- 3 way bathroom
- Level backyard for children to play

Properties like this are becoming rarer and rarer. Make sure you pop into the Open Home & check it out.

3 🕮 1 🟪 2 🚘

**Price** : \$ 722,000 **Land Size** : 565 sqm

View: https://www.oaap.com.au/sale/nsw/western-