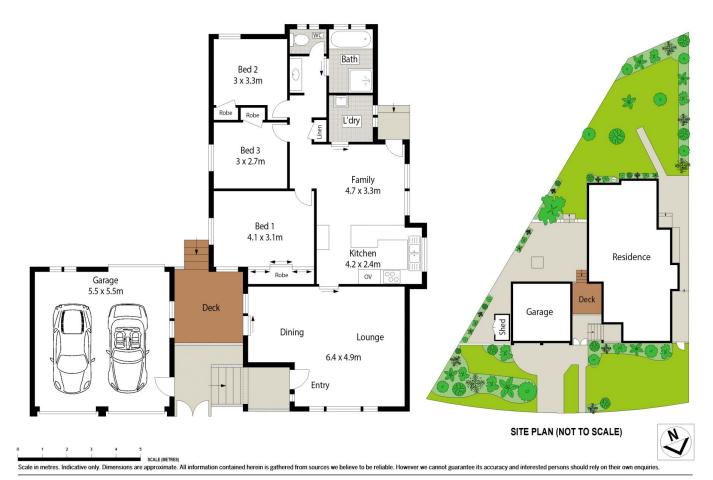

## 36 Condello Crescent EDENSOR PARK NSW

Occupying a generous 565 sq m parcel of land and situated in a lovely street only minutes walk to Governor Philip King School and Edensor Park Plaza this original un-renovated beauty has scope to add value and rent or reside. It has original polished timber floors, three good size bedrooms and a detached double drive through garage which would be ideal for a granny flat conversion STCA.

- 2 x split system air conditioners
- Large lounge room with sliding glass door to decking
- Timber & laminated kitchen with elec appliances
- Dining off kitchen
- Internal laundry
- 3 way bathroom
- Level backyard for children to play