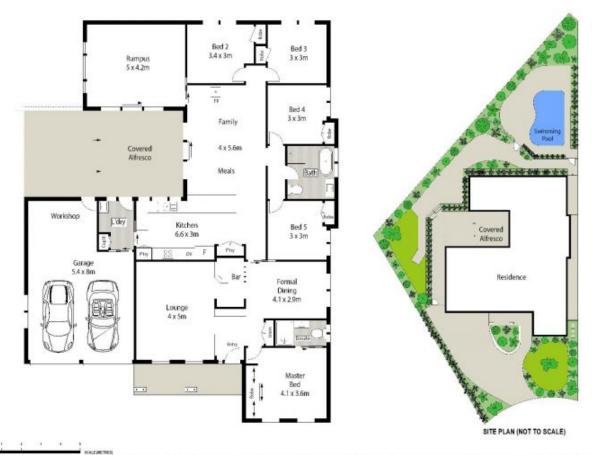

## 8 Nowland Place ABBOTSBURY NSW

Situated on a grand 788 sq m block and set high in one of Abbotsbury's finest, highest and quietest streets this home offers undeniable street presence. Meticulously manicured gardens lead you into a home that allows for an ideal family lifestyle. Multiple living areas ensure families of all sizes are catered for. The seamless mix of indoor and outdoor entertaining is an exceptional feature for those who love to entertain.

- 5 bedrooms, built-ins to all
- Master bedroom features renovated ensuite, frameless shower screen
- Huge formal lounge with bar, formal dining as well
- Updated polyurethane kitchen, electric appliances, breakfast bar
- Main bathroom fully renovated, free standing tub, fully

## 5 🗀 2 📛 2 🖨

Type : House Price : \$ 1,110,000 Land Size : 788 sqm

**View**: https://www.oaap.com.au/sale/nsw/western-sydney/abbotsbury/residential/house/75832

76

Nick Alexopoulos 02 8123 0145

Scale in metres. Indicative only. Dimensions are approximate. All information contained herein is gathered from sources we believe to be reliable. However we cannot guarantee its accuracy and interested persons should rely on their own enquiries