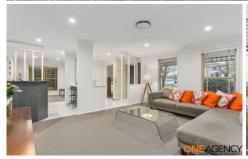

- 5 bedrooms, built-ins to all
- Master bedroom features renovated ensuite, frameless shower screen
- Huge formal lounge with bar, formal dining as well
- Updated polyurethane kitchen, electric appliances, breakfast bar
- Main bathroom fully renovated, free standing tub, fully