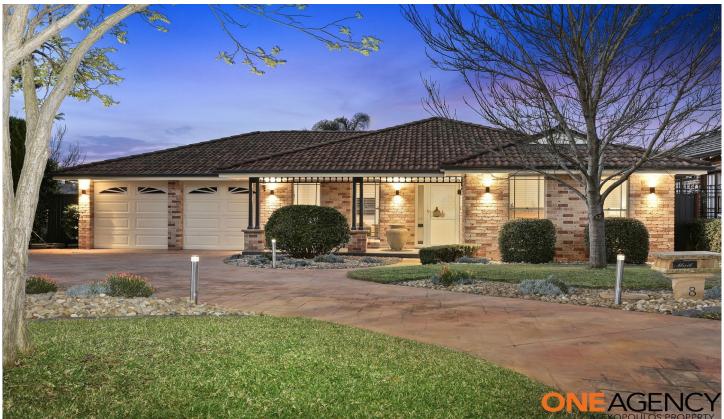

## 8 Nowland Place ABBOTSBURY NSW

Situated on a grand 788 sq m block and set high in one of Abbotsbury's finest, highest and quietest streets this home offers undeniable street presence. Meticulously manicured gardens lead you into a home that allows for an ideal family lifestyle. Multiple living areas ensure families of all sizes are catered for. The seamless mix of indoor and outdoor entertaining is an exceptional feature for those who love to entertain.

- 5 bedrooms, built-ins to all
- Master bedroom features renovated ensuite, frameless shower screen
- Huge formal lounge with bar, formal dining as well
- Updated polyurethane kitchen, electric appliances, breakfast bar
- Main bathroom fully renovated, free standing tub, fully

## 5 🗀 2 📛 2 🖨

Type : House Price : \$ 1,110,000 Land Size : 788 sqm

**View**: https://www.oaap.com.au/sale/nsw/western-sydney/abbotsbury/residential/house/75832

76

Nick Alexopoulos 02 8123 0145

Scale in metres. Indicative only. Dimensions are approximate. All information contained herein is gathered from sources we believe to be reliable. However we cannot guarantee its accuracy and interested persons should rely on their own enquiries