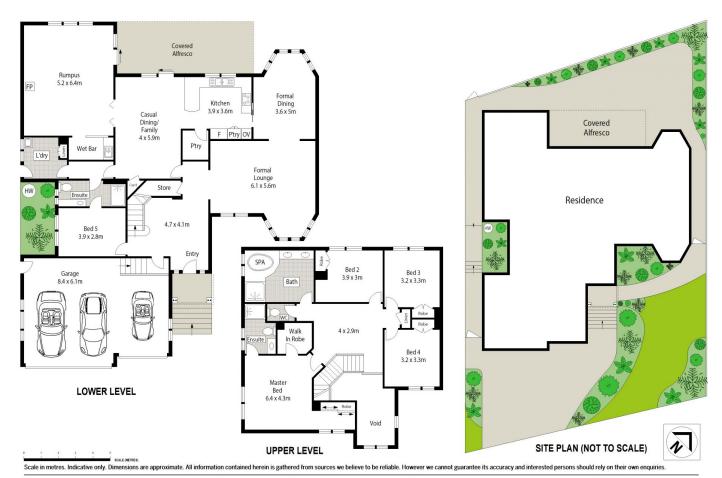

- Grand foyer entrance leads to formal/casual living areas
- Spacious family room provides easy flow to outdoors and alfresco
- 5 grand bedrooms, all with built ins, master features walk in & built in robes
- 5th bedroom is downstairs ideal for elderly or guests/home office
- Ensuite to master. Main bathroom is fully renovated, spa bath, frameless shower screen
- Huge formal lounge, dining & rumpus rooms.

## 5 🚐 3 🚔 3 🗬

Type : House Price : \$ 1,295,500 Land Size : 641 sqm

View : https://www.oaap.com.au/sale/nsw/western-

sydney/abbotsbury/residential/house/75832

80

Nick Alexopoulos 02 8123 0145

5 Comin Place, Abbotsbury