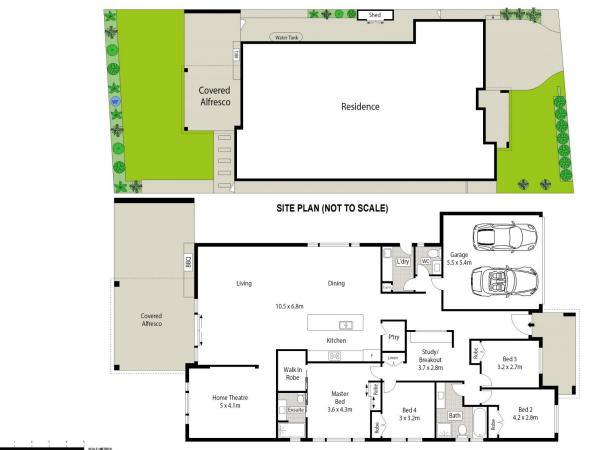

## 7 Cloverhill Crescent GLEDSWOOD HILLS NSW

Presenting this outstanding family home set on a comfortable 559sq m block and immaculate in every way. The minute you enter you know you're in for something special from the high ceilings to the polished bamboo floorboards and out to the nicest backyard we've seen in a very long time. Designed for year round comfort and living, the features are endless. Located in The Hermitage estate it has it all. Location, size & presentation.

- Four good size bedrooms with built ins
- Master features ensuite, walk in robe & built ins
- Beautiful galley style kitchen with Createc doors, 40mm Ceasarstone b/tops
- Walk in pantry, island bench with breakfast bar
- 900mm gas Baumatic c/top & oven, dishwasher & range-hood

## 4 🚐 2 📛 2 🖨

Type : House Price : \$ 920,000 Land Size : 559 sqm

View: https://www.oaap.com.au/sale/nsw/macarth urcamden/gledswood-hills/residential/house

/7583288

Nick Alexopoulos 02 8123 0145

Scale in metres. Indicative only. Dimensions are approximate. All information contained herein is gathered from sources we believe to be reliable. However we cannot guarantee its accuracy and interested persons should rely on their own enquiries.

7 Cloverhill Crescent, Gledswood Hills