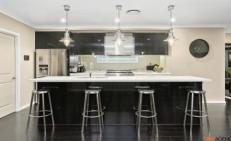

- Four good size bedrooms with built ins
- Master features ensuite, walk in robe & built ins
- Beautiful galley style kitchen with Createc doors, 40mm Ceasarstone b/tops
- Walk in pantry, island bench with breakfast bar
- 900mm gas Baumatic c/top & oven, dishwasher & range-hood