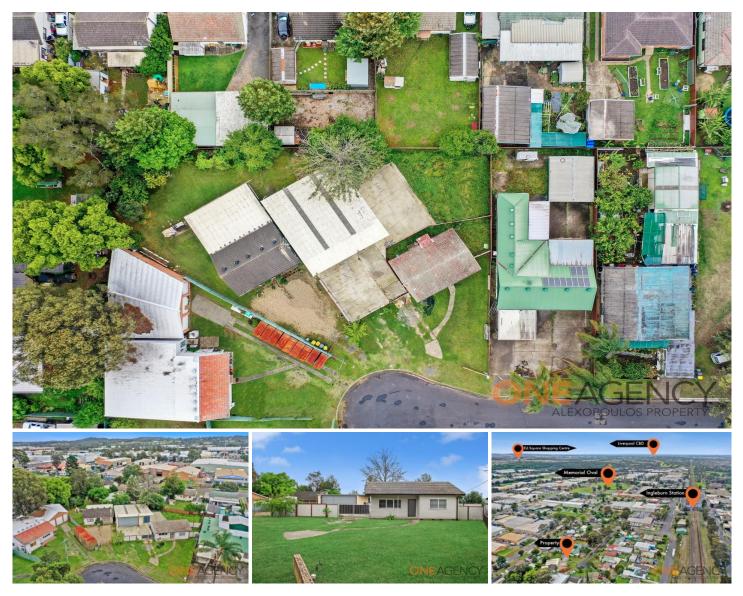

## 11-13 Annette Avenue INGLEBURN NSW

Buy both or split them up. You decide. Number 11 is 790.4 sq m with a huge workshop in the back. High clearance, 3 phase power and endless opportunities. Number 13 is 942.2 sq m with space to spare. Located 400m to Ingleburn train station. Currently zoned IN2 Light Industrial, it is ideal for land bankers, developers & keen value adding investors. Identified in the "Ingleburn Precinct" as desired High Rise Residential (7+ storey apartment buildings) it could prove to be the buy of the century.

## 4 🛤 2 🚰 3 🚘

| Туре      | : House         |
|-----------|-----------------|
| Price     | : \$ 1,800,000  |
| Land Size | : 1732 sqm      |
| View      | : https://www.o |

: https://www.oaap.com.au/sale/nsw/macarth urcamden/ingleburn/residential/house/7583 298