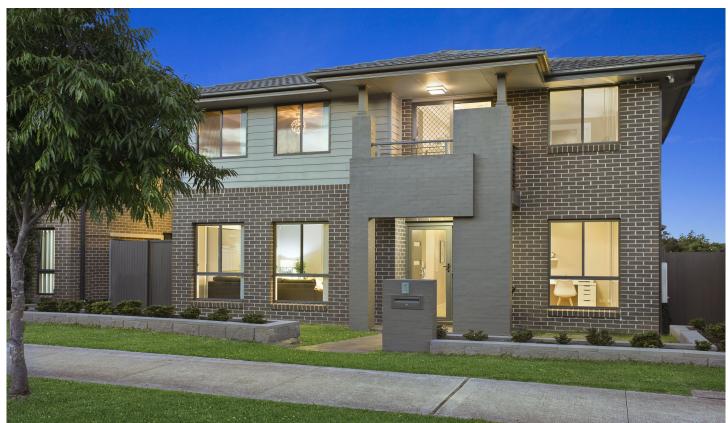

## 3 Mcintyre Circuit Middleton Grange NSW

What an absolutely delightful home. Undoubtedly a standout is the unbelievable all-year round alfresco area with built-in bbq & kitchen facilities. Ideally located in the Parkbridge Estate with access to bbq areas, community pools, basketball & tennis courts & kids playgrounds. The home comprises of :

- 4 large bedrooms. Master features walk in robe, ensuite & a balcony
- Built-in wardrobes & carpets to all bedrooms
- Multiple living, lounge, family and meals areas plus home office/study
- Elegant poly kitchen, Ceasar-stone b/tops, 900mm appliances, gas cooking
- Stunning Alfresco area, built-in bbq, kitchen facilities,bar fridge & overhead heating