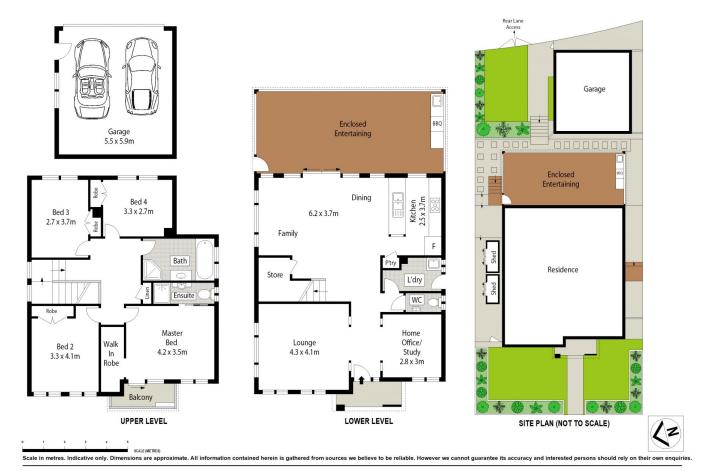

- 4 large bedrooms. Master features walk in robe, ensuite & a balcony
- Built-in wardrobes & carpets to all bedrooms
- Multiple living, lounge, family and meals areas plus home office/study
- Elegant poly kitchen, Ceasar-stone b/tops, 900mm appliances, gas cooking
- Stunning Alfresco area, built-in bbq, kitchen facilities,bar fridge & overhead heating

## 4 🕒 2 🔓 2 🖨

Type : House Price : \$ 925,000 Land Size : 344 sqm

View : https://www.oaap.com.au/sale/nsw/liverpool

-fairfield/middleton-grange/residential/house

/7583299

Nick Alexopoulos 02 8123 0145

3 McIntyre Circuit, Middleton Grange