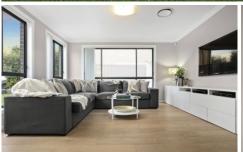

- 4 large bedrooms. Master features walk in robe, ensuite & a balcony
- Built-in wardrobes & carpets to all bedrooms
- Multiple living, lounge, family and meals areas plus home office/study
- Elegant poly kitchen, Ceasar-stone b/tops, 900mm appliances, gas cooking
- Stunning Alfresco area, built-in bbq, kitchen facilities,bar fridge & overhead heating