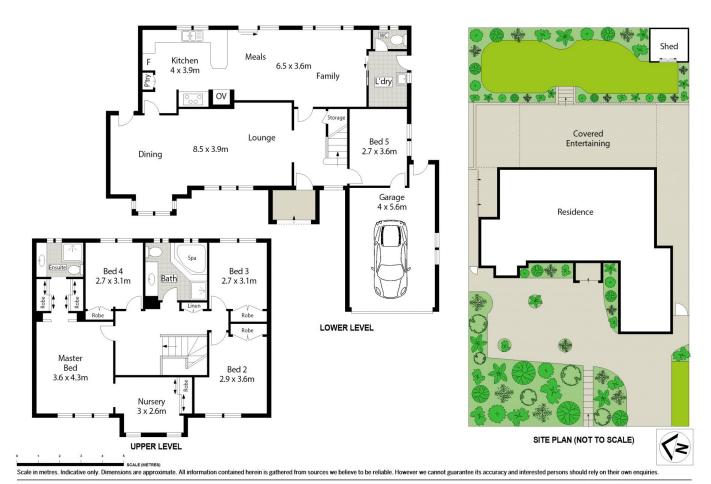

## 17 Serpentine Street BOSSLEY PARK NSW

An exciting opportunity awaits the buyer of this home. Experience old school charm and plenty of space. It's been held by the same family for almost 29 years. A flexible floor-plan offers upstairs & downstairs living with the possibility for a 6th bedroom. Move in & enjoy or renovate and put your touch own touch on it

- 4 bedrooms upstairs, 1 bedroom downstairs
- Upstairs bedrooms all have built ins, carpeted
- Master features a nursery, walk thru robes & ensuite
- Timber laminated kitchen gas cooking
- Huge tiled formal lounge & dining areas
- Remote garage, large level lawn for kids & pets
- Huge covered entertaining area,
- Close to local schools, shops & churches
- Elevated position on high side of the street

This is all situated on a 598sq m block with mature gardens in a great & quiet street. Call Nick on 0411 320 230 for an

5 🗀 2 📛 1 🗬

**Price** : \$ 935,000 **Land Size** : 598 sgm

View: https://www.oaap.com.au/sale/nsw/western-