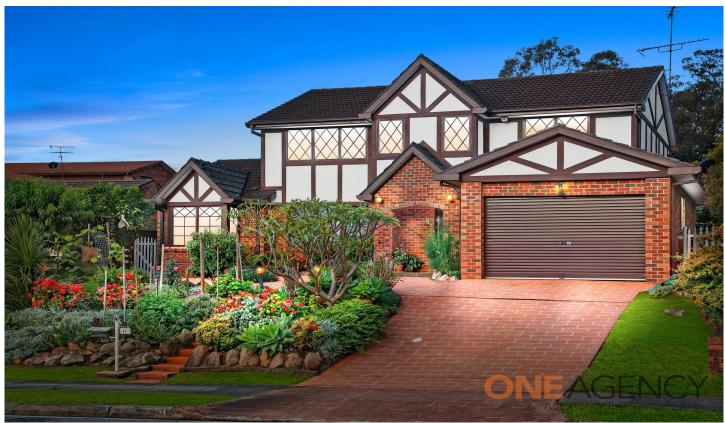

## 17 Serpentine Street BOSSLEY PARK NSW

An exciting opportunity awaits the buyer of this home. Experience old school charm and plenty of space. It's been held by the same family for almost 29 years. A flexible floor-plan offers upstairs & downstairs living with the possibility for a 6th bedroom. Move in & enjoy or renovate and put your touch own touch on it

- 4 bedrooms upstairs, 1 bedroom downstairs
- Upstairs bedrooms all have built ins, carpeted
- Master features a nursery, walk thru robes & ensuite
- Timber laminated kitchen gas cooking
- Huge tiled formal lounge & dining areas
- Remote garage, large level lawn for kids & pets
- Huge covered entertaining area,
- Close to local schools, shops & churches
- Elevated position on high side of the street

This is all situated on a 598sq m block with mature gardens in a great & quiet street. Call Nick on 0411 320 230 for an

5 🗀 2 📛 1 🗬

**Price** : \$ 935,000 **Land Size** : 598 sgm

View: https://www.oaap.com.au/sale/nsw/western-