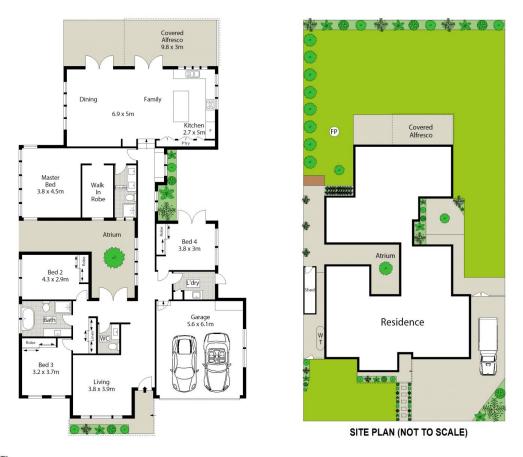

- 4 large bedrooms, built ins & ceiling fans to all, bespoke tiled bathrooms.
- Master features fully tiled ensuite, walk in robe with make up station.
- North facing large lounge captures afternoon sun. Timber

## 4 🚐 2 📛 2 🖨

Type : House Price : \$ 1,060,000 Land Size : 809 sqm

View : https://www.oaap.com.au/sale/nsw/macarth

urcamden/gledswood-hills/residential/house

/7583304

Nick Alexopoulos 02 8123 0145

Scale in metres. Indicative only. Dimensions are approximate. All information contained herein is gathered from sources we believe to be reliable. However we cannot guarantee its accuracy and interested persons should rely on their own enquiries.