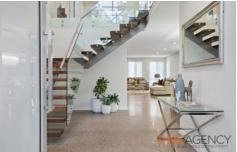

- Six (6) large bedrooms. Walk-in robe & ensuite to main bedroom
- 2.7m ceilings with shadow-line finish & polished concrete floors to ground level.
- -Mix of sunlit formal and casual spaces over two expansive levels
- -Stunning entertainers kitchen, poly cabinetry & Calacatta marble bench tops & s/back
- -900mm Smeg gas c/top, dual ovens, m/wave, steamer,