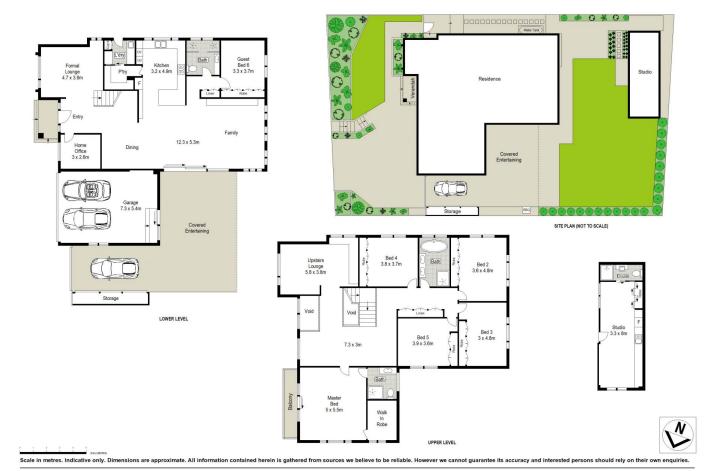

## 14 Kylie Way CASULA NSW

A palatial haven of world class luxury and custom design, this grand residence is devoted to effortless family living with its quality inclusions, multiple living zones and impressive alfresco area. No expense has been spared to create the ultimate family haven. Designed for big families and tucked away in an extremely private location, it doesn't get much better than this. Some of the many features include

- Six (6) large bedrooms. Walk-in robe & ensuite to main bedroom
- 2.7m ceilings with shadow-line finish & polished concrete floors to ground level.
- -Mix of sunlit formal and casual spaces over two expansive levels
- -Stunning entertainers kitchen, poly cabinetry & Calacatta marble bench tops & s/back
- -900mm Smeg gas c/top, dual ovens, m/wave, steamer,