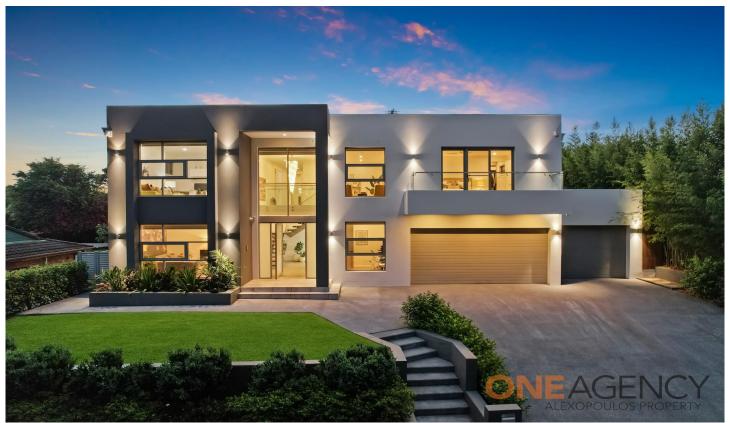

## 14 Kylie Way CASULA NSW

A palatial haven of world class luxury and custom design, this grand residence is devoted to effortless family living with its quality inclusions, multiple living zones and impressive alfresco area. No expense has been spared to create the ultimate family haven. Designed for big families and tucked away in an extremely private location, it doesn't get much better than this. Some of the many features include

- Six (6) large bedrooms. Walk-in robe & ensuite to main bedroom
- 2.7m ceilings with shadow-line finish & polished concrete floors to ground level.
- -Mix of sunlit formal and casual spaces over two expansive levels
- -Stunning entertainers kitchen, poly cabinetry & Calacatta marble bench tops & s/back
- -900mm Smeg gas c/top, dual ovens, m/wave, steamer,