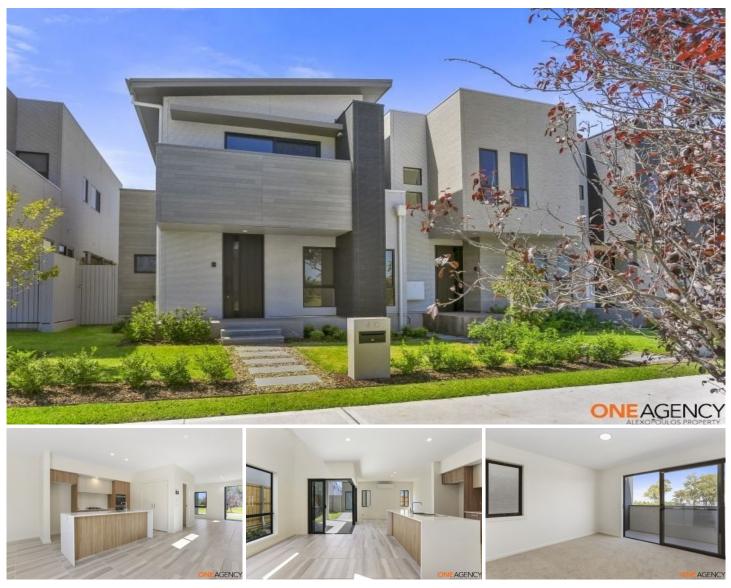

## 4C Lillydale Avenue Gledswood Hills NSW

Present is this spacious and tastefully contemporary, this immaculate dual level three bedroom townhouse promises stylish and convenient low maintenance living.

- Three spacious bedrooms - Main features a walk-in-wardrobe and ensuite, plus built ins to all other rooms.

- Living/dining area opens to a well designed kitchen and study nook.

- Kitchen features gas cooktop, oven, microwave oven, stone benchtops, double dishwasher, range hood and double sink.

- Extra separate living room at the front of the home.

- Luxury bathrooms with floor to ceiling tiles.

- Well manicured gardens in a private backyard with a pergola.

- Double lock-up garage - located at the back of the