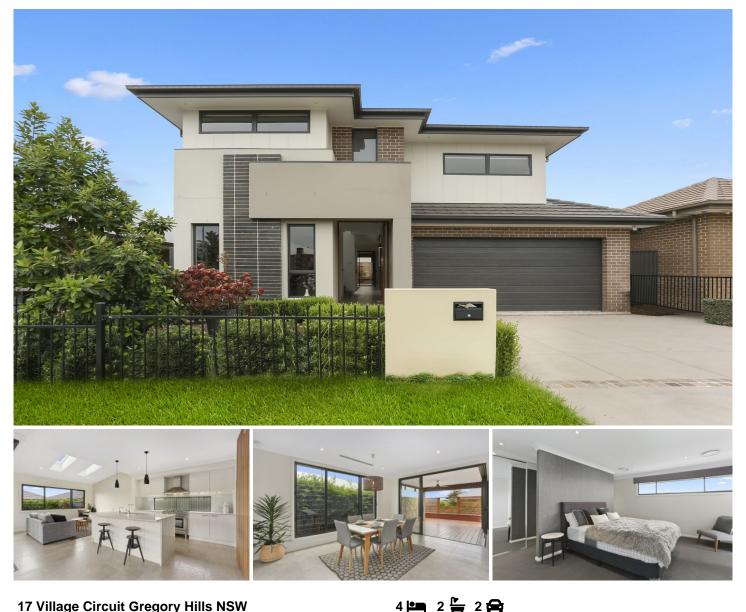

## 17 Village Circuit Gregory Hills NSW

Presenting this large double story family home located walking distance to Gregory Hills Shopping Village

## Tiled entry

4 generous bedrooms, master with ensuite and dual vanities plus a huge built-in robe.

Built-in robes to other 3 bedrooms

Formal lounge with gabled ceiling, skylights and built-in tv displav unit

Separate formal dining with pendant lighting

Gourmet kitchen with caesar stone bench tops, walk in pantry, 900mm gas stove and electric oven, island bench with two way cabinetry, and a dishwasher

Ideally located main bathroom

Push button light switches, ducted air conditioning and led

- Type : House
- View : https://www.oaap.com.au/lease/nsw/macarthurca mden/gregory-hills/residential/house/7761096

Shaye Thorne 02 8123 0145

For full version visit the website