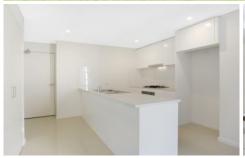

## 59/32 Castlereagh Street Liverpool NSW

Located in the heart of Liverpool and moments walk to Westfield Shopping Centre, Close to cafes, restaurants, parks & schools. This is a must see.

- 1 large bedroom with built-in wardrobes
- Open plan living area flooded with natural sunlight
- Polyurethane kitchen, Caesar stone bench-tops, gas cooking and stainless steel appliances, rangehood and dishwasher
- Modern bathroom with luxury finishes
- Split system air conditioner, internal laundry with dryer
- Security intercom & basement parking