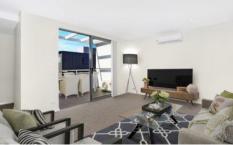

## 59/32 Castlereagh Street Liverpool NSW

Located in the heart of Liverpool and moments walk to Westfield Shopping Centre, Close to cafes, restaurants, parks & schools. This is a must see.

- 1 large bedroom with built-in wardrobes
- Open plan living area flooded with natural sunlight
- Polyurethane kitchen, Caesar stone bench-tops, gas cooking and stainless steel appliances, rangehood and dishwasher
- Modern bathroom with luxury finishes
- Split system air conditioner, internal laundry with dryer
- Security intercom & basement parking