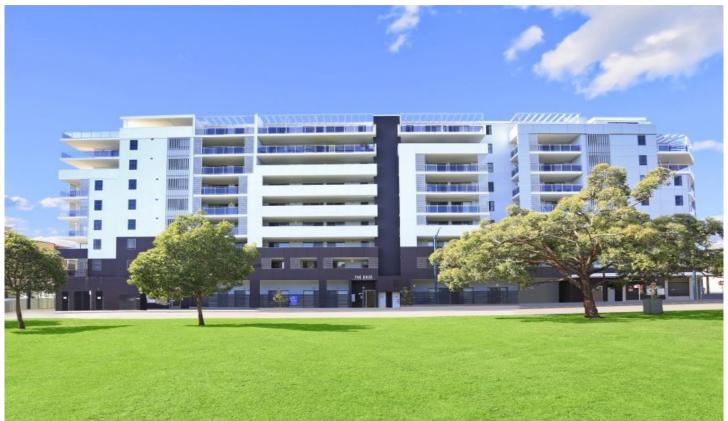

## 59/32 Castlereagh Street Liverpool NSW

Located in the heart of Liverpool and moments walk to Westfield Shopping Centre, Close to cafes, restaurants, parks & schools. This is a must see.

- 1 large bedroom with built-in wardrobes
- Open plan living area flooded with natural sunlight
- Polyurethane kitchen, Caesar stone bench-tops, gas cooking and stainless steel appliances, rangehood and dishwasher
- Modern bathroom with luxury finishes
- Split system air conditioner, internal laundry with dryer
- Security intercom & basement parking