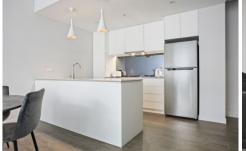

Featuring -

1 bedroom with built in robe 2 x Split System air cons Gourmet gas cooking kitchen with stone bench tops Plenty of storage space Underground secure parking with storage cage Fully tiled bathroom Balcony