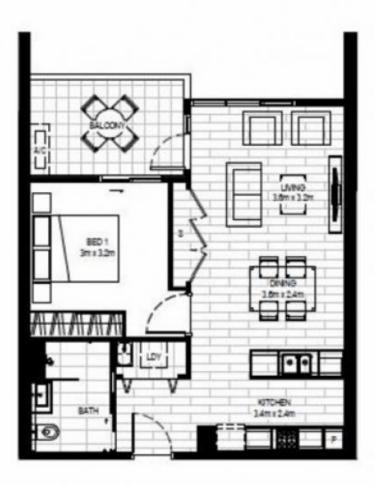

## 804/54 Soldiers Parade Edmondson Park NSW

Presented is this 1 bedroom apartment in Ed Square on Level 8. Within 100 meter walk of Edmondson Park Train Station, Access to Coles from Level 3, Swimming Pool and BBQ areas on Podium Level 3 and Restaurant, Event Cinemas and much more.

Featuring -

1 bedroom with built in robe 2 x Split System air cons Gourmet gas cooking kitchen with stone bench tops Plenty of storage space Underground secure parking with storage cage Fully tiled bathroom Balcony