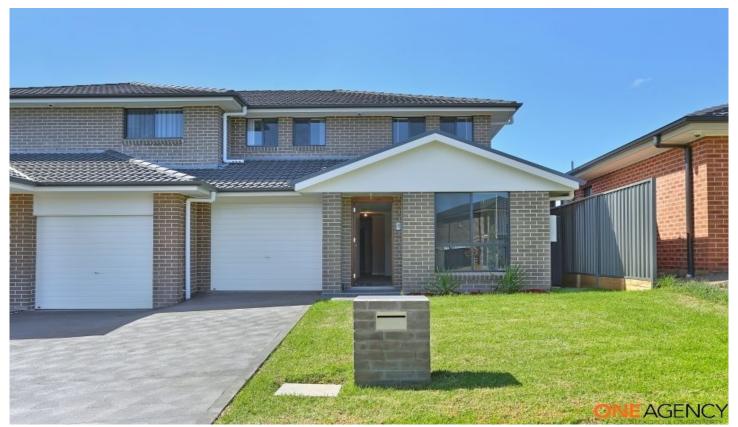

## 148A Kavanagh Street Gregory Hills NSW

This duplex showcases indoor/outdoor open plan living flooded with abundant natural light. It is located in the beautiful & fast growing Gregory Hills suburb and moments to the all new shopping facilities, parks & other amenities.

- Large lounge room upon entry leads to dining/kitchen
- Dining off kitchen looking out to backyard
- Poly kitchen, Caesarstone b/tops, st/steel gas app's
- Four bedrooms have double built-in robes, Master with ensuite access
- Split System Air conditioning, alarm, gas heating, vertical blinds and flyscreens
- Single lock up garage
- Covered alfresco for year round dining
- Ideally located close to local restaurants, shops & parks For full version visit the website