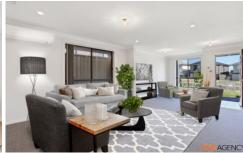

- Large lounge room upon entry leads to dining/kitchen
- Dining off kitchen looking out to backyard
- Poly kitchen, Caesarstone b/tops, st/steel gas app's
- Four bedrooms have double built-in robes, Master with ensuite access
- Split System Air conditioning, alarm, gas heating, vertical blinds and flyscreens
- Single lock up garage
- Covered alfresco for year round dining
- Ideally located close to local restaurants, shops & parks For full version visit the website