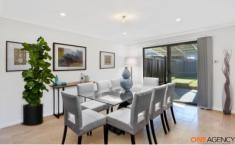

- Large lounge room upon entry leads to dining/kitchen
- Dining off kitchen looking out to backyard
- Poly kitchen, Caesarstone b/tops, st/steel gas app's
- Four bedrooms have double built-in robes, Master with ensuite access
- Split System Air conditioning, alarm, gas heating, vertical blinds and flyscreens
- Single lock up garage
- Covered alfresco for year round dining
- Ideally located close to local restaurants, shops & parks For full version visit the website