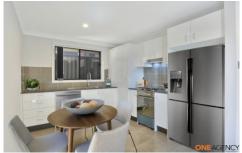

- Large lounge room upon entry leads to dining/kitchen
- Dining off kitchen looking out to backyard
- Poly kitchen, Caesarstone b/tops, st/steel gas app's
- Four bedrooms have double built-in robes, Master with ensuite access
- Split System Air conditioning, alarm, gas heating, vertical blinds and flyscreens
- Single lock up garage
- Covered alfresco for year round dining
- Ideally located close to local restaurants, shops & parks For full version visit the website