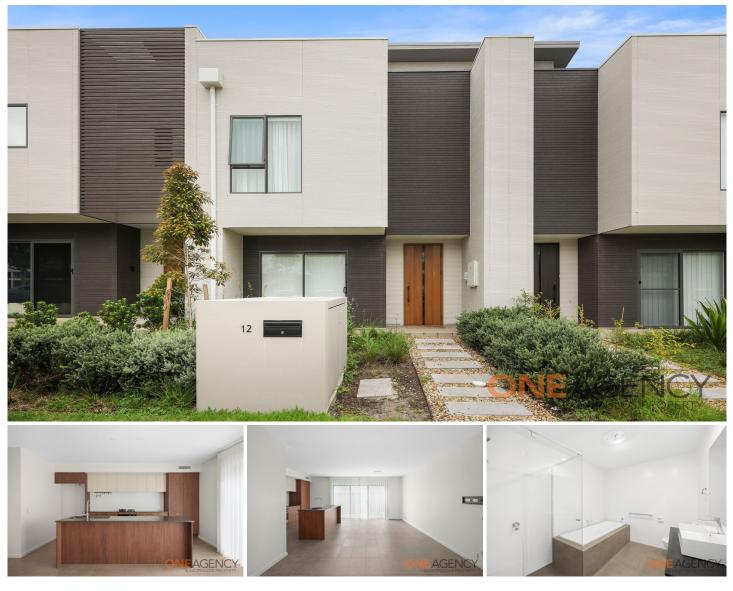

## 12 Lambert Street Gledswood Hills NSW

Presenting this 3 bedroom townhouse in the sought after suburb of Gledswood Hills. Walking distance to Gledswood Hills Primary, Gledswood Hills Country Club and local bus routes. In close proximity to Narellan Town Centre and Leppington Train Station.

- Three spacious bedrooms - Main features a walk-in-wardrobe and ensuite, plus built ins to all other rooms.

- Tile living and Dining area.

- Kitchen features gas cooktop, and stainless steel appliances.

- Luxury bathrooms with floor to ceiling tiles.
- Well manicured gardens in a private backyard
- Single remote garage and extra car space