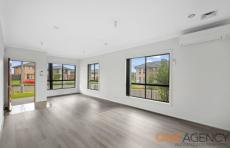

- Large lounge room upon entry leads to dining/kitchen
- Dining off kitchen looking out to backyard
- Poly kitchen, Caesarstone b/tops, st/steel gas app's
- Four bedrooms have double built-in robes, Master with ensuite access
- Air conditioning, alarm, gas heating, vertical blinds and flyscreens
- Single lock up garage
- Covered alfresco for year round dining
- Ideally located close to local restaurants, shops & parks For full version visit the website