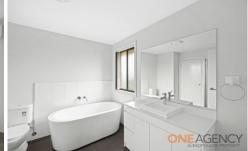

- Large lounge room upon entry leads to dining/kitchen
- Dining off kitchen looking out to backyard
- Poly kitchen, Caesarstone b/tops, st/steel gas app's
- Four bedrooms have double built-in robes, Master with ensuite access
- Air conditioning, alarm, gas heating, vertical blinds and flyscreens
- Single lock up garage
- Covered alfresco for year round dining
- Ideally located close to local restaurants, shops & parks For full version visit the website