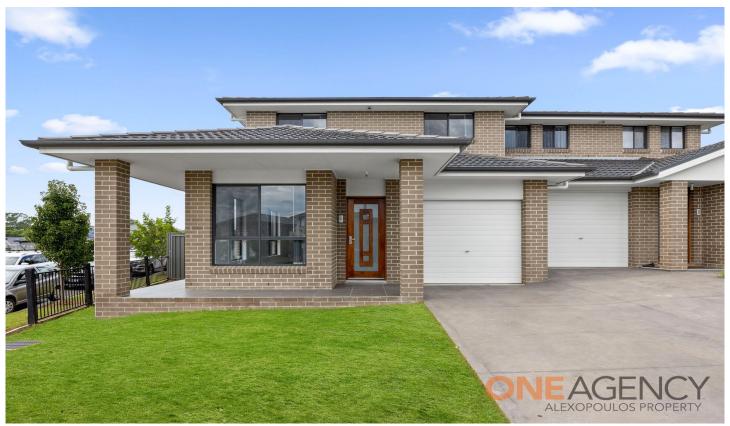

## 148B Kavanagh Street Gregory Hills NSW

This duplex showcases indoor/outdoor open plan living flooded with abundant natural light. It is located in the beautiful & fast growing Gregory Hills suburb and moments to the all new shopping facilities, parks & other amenities.

- Large lounge room upon entry leads to dining/kitchen
- Dining off kitchen looking out to backyard
- Poly kitchen, Caesarstone b/tops, st/steel gas app's
- Four bedrooms have double built-in robes, Master with ensuite access
- Air conditioning, alarm, gas heating, vertical blinds and flyscreens
- Single lock up garage
- Covered alfresco for year round dining
- Ideally located close to local restaurants, shops & parks For full version visit the website