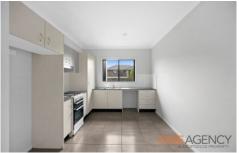

- Large lounge room upon entry leads to dining/kitchen
- Dining off kitchen looking out to backyard
- Poly kitchen, Caesarstone b/tops, st/steel gas app's
- Four bedrooms have double built-in robes, Master with ensuite access
- Air conditioning, alarm, gas heating, vertical blinds and flyscreens
- Single lock up garage
- Covered alfresco for year round dining
- Ideally located close to local restaurants, shops & parks For full version visit the website