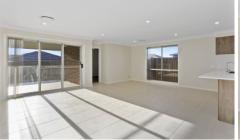

## 22B Limelight Circuit Gregory Hills NSW

Presenting this 3 bedroom family home. Ideally positioned opposite the park & walking distance to Gregory Hills Shopping Centre.

- 3 good sized bedrooms, all carpeted
- Master has an ensuite, walk in robe
- Tiled living areas for easy maintenance
- Laminated kitchen, stone bench tops
- Gas cooking and heating
- Covered alfresco, level lawn for children to play
- Single remote garage