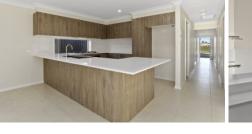

## 22B Limelight Circuit Gregory Hills NSW

Presenting this 3 bedroom family home. Ideally positioned opposite the park & walking distance to Gregory Hills Shopping Centre.

- 3 good sized bedrooms, all carpeted
- Master has an ensuite, walk in robe
- Tiled living areas for easy maintenance
- Laminated kitchen, stone bench tops
- Gas cooking and heating
- Covered alfresco, level lawn for children to play
- Single remote garage