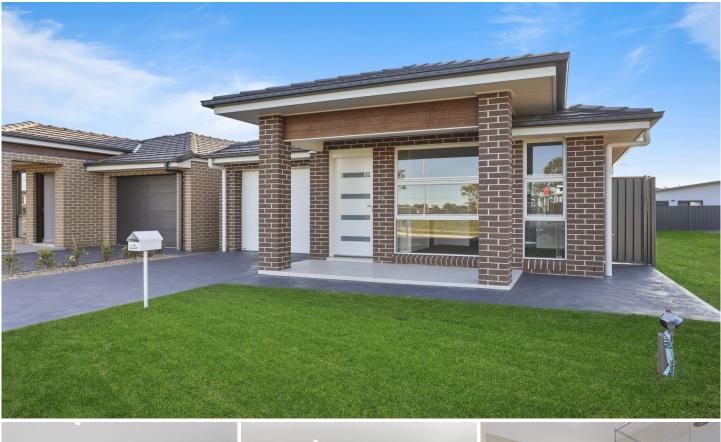

## 22B Limelight Circuit Gregory Hills NSW

Presenting this 3 bedroom family home. Ideally positioned opposite the park & walking distance to Gregory Hills Shopping Centre.

- 3 good sized bedrooms, all carpeted
- Master has an ensuite, walk in robe
- Tiled living areas for easy maintenance
- Laminated kitchen, stone bench tops
- Gas cooking and heating
- Covered alfresco, level lawn for children to play
- Single remote garage