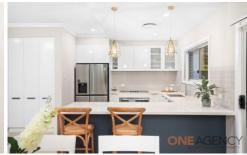

- Master bedroom located on the ground floor, ensuite & walk in robe
- Large lounge, dining & living areas plus second lounge upstairs
- Poly kitchen, stone bench tops, 900mm elec c/top, oven & r/hood
- Alarm, security screens, blinds, alarm & ducted air con
- Beautiful fully tiled bathrooms, bathtub in main bathroom
- Timber stair case & timber floors to second level
- Ground floor is fully tiled