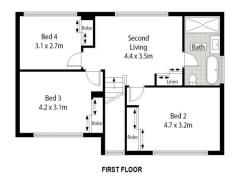

- Master bedroom located on the ground floor, ensuite & walk in robe
- Large lounge, dining & living areas plus second lounge upstairs
- Poly kitchen, stone bench tops, 900mm elec c/top, oven & r/hood
- Alarm, security screens, blinds, alarm & ducted air con
- Beautiful fully tiled bathrooms, bathtub in main bathroom
- Timber stair case & timber floors to second level
- Ground floor is fully tiled

Scale in metres. Indicative only. Dimensions are approximate. All information contained herein is gathered from sources we believe to be reliable. However we cannot guarantee its accuracy and interested persons should rely on their own enquiries

57 Coral Flame Circuit, Gregory Hills