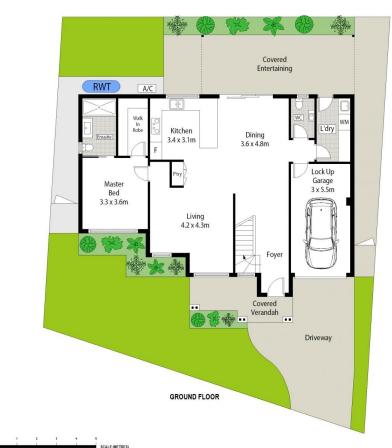

- Master bedroom located on the ground floor, ensuite & walk in robe
- Large lounge, dining & living areas plus second lounge upstairs
- Poly kitchen, stone bench tops, 900mm elec c/top, oven & r/hood
- Alarm, security screens, blinds, alarm & ducted air con
- Beautiful fully tiled bathrooms, bathtub in main bathroom
- Timber stair case & timber floors to second level
- Ground floor is fully tiled

Scale in metres. Indicative only. Dimensions are approximate. All information contained herein is gathered from sources we believe to be reliable. However we cannot guarantee its accuracy and interested persons should rely on their own enquiries

57 Coral Flame Circuit, Gregory Hills