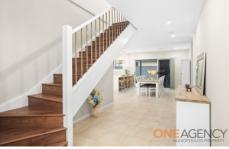

- Master bedroom located on the ground floor, ensuite & walk in robe
- Large lounge, dining & living areas plus second lounge upstairs
- Poly kitchen, stone bench tops, 900mm elec c/top, oven & r/hood
- Alarm, security screens, blinds, alarm & ducted air con
- Beautiful fully tiled bathrooms, bathtub in main bathroom
- Timber stair case & timber floors to second level
- Ground floor is fully tiled