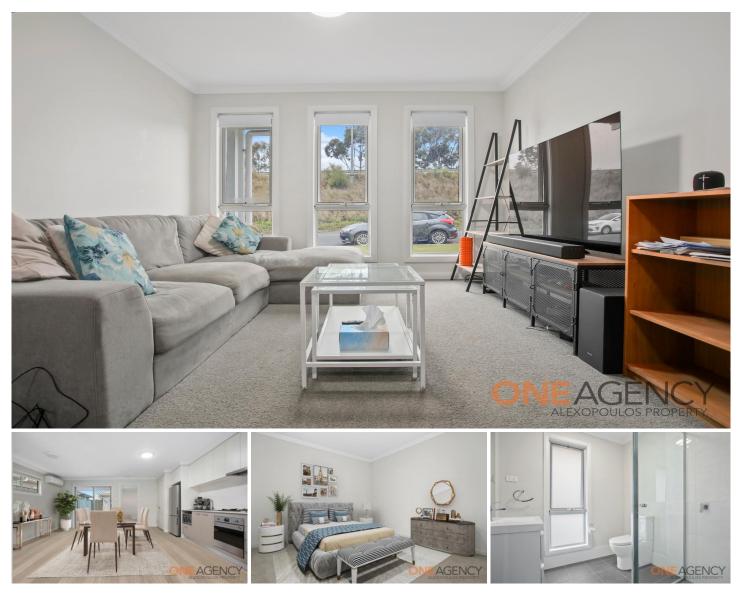

## **38A Sharman Close Harrington Park NSW**

Discover comfortable and convenient living in this charming one-bedroom granny flat. Great location, only a short walk to Narellan Town Centre. Presents like brand new.

This modern 1 bedroom granny flat offers -

- Spacious seperate carpeted lounge room
- Modern & large kitchen, st/steel appliances & stone bench-top
- Large bedroom with built-in wardrobe
- Large dining/family area
- Timber floor boards, split air conditioner