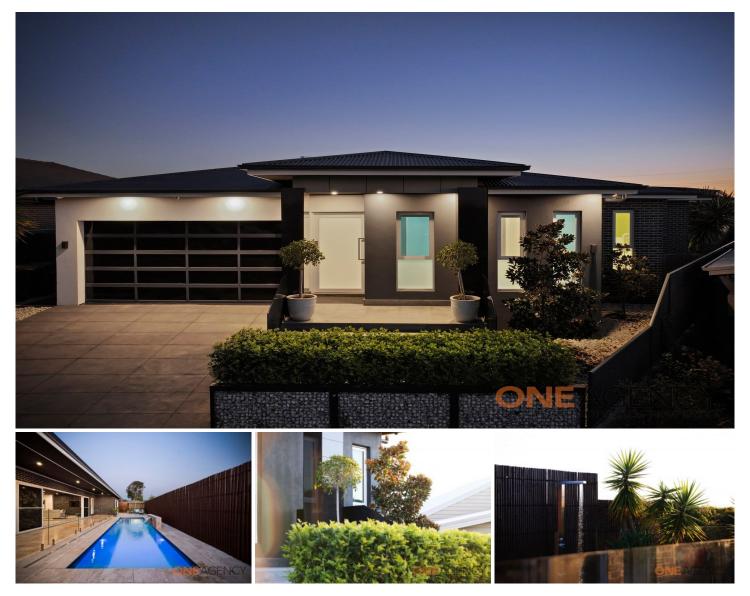

## 22 Atlantis Crescent Gregory Hills NSW

When you've reached the top, welcome to the Summit. Positioned on the high side of the street on a huge 685m2 block prepare to be mesmerised by over 350m2 of architecturally designed and privately built FULL BRICK construction. The brief was simple, "Spare No Expense" but give me a space where my family and friends can relax in a comfortable, classy yet contemporary environment. This home has to be seen to be appreciated. 3 metre ceilings, bespoke inclusions throughout, stunning outdoor alfresco, in-ground heated saltwater pool. It truly is a luxury stay every day.

Additional features we love:

- 4 Large bedrooms, built-ins to all
- Huge master suite with walk in robe & detailed joinery & stunning open ensuite
- Media/theatre room or possible conversion to 5th bedroom