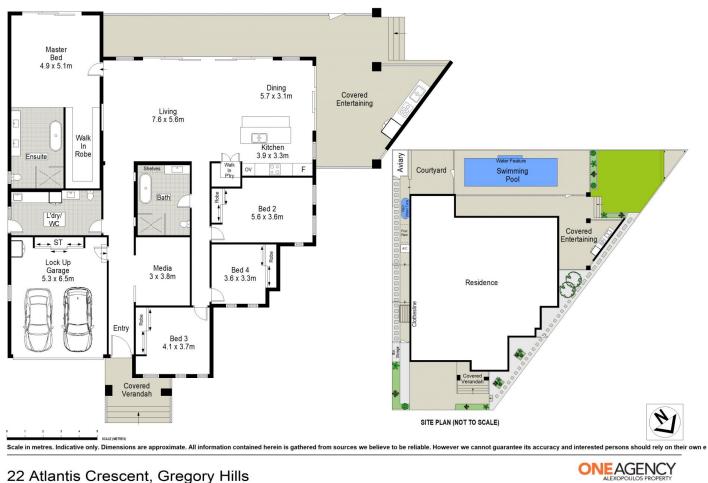

## 22 Atlantis Crescent Gregory Hills NSW

When you've reached the top, welcome to the Summit. Positioned on the high side of the street on a huge 685m2 block prepare to be mesmerised by over 350m2 of architecturally designed and privately built FULL BRICK construction. The brief was simple, "Spare No Expense" but give me a space where my family and friends can relax in a comfortable, classy yet contemporary environment. This home has to be seen to be appreciated. 3 metre ceilings, bespoke inclusions throughout, stunning outdoor alfresco, in-ground heated saltwater pool. It truly is a luxury stay every day.

Additional features we love:

- 4 Large bedrooms, built-ins to all
- Huge master suite with walk in robe & detailed joinery & stunning open ensuite
- Media/theatre room or possible conversion to 5th bedroom